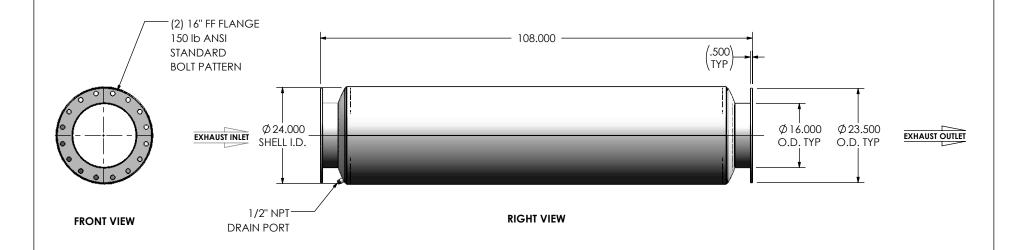

## NOTES:

 DO NOT USE EQUIPMENT TO SUPPORT OTHER PARTS OF THE EXHAUST SYSTEM WITHOUT PROPER REINFORCEMENT

## MATERIAL CONSTRUCTION:

• 304 STAINLESS STEEL