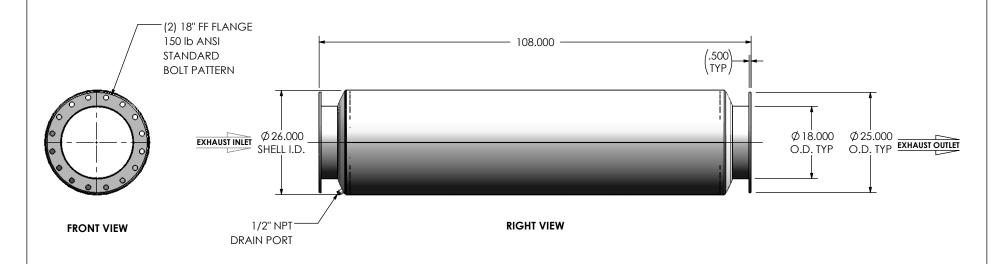

## NOTES:

• DO NOT USE EQUIPMENT TO SUPPORT OTHER PARTS OF THE EXHAUST SYSTEM WITHOUT PROPER REINFORCEMENT

## MATERIAL CONSTRUCTION:

ALUMINIZED STEEL

## PAINT:

• HIGH TEMPERATURE BLACK (MIRATECH COATING SYSTEM 5)

| PROJECT NAME    | PROPRIETARY AND CONFIDENTIAL                                                                                                                                             | DIMENSIONS ARE IN INCHES UNLESS OTHERWISE SPECIFIED        |                                                           |                                  | <u>;</u>   | IRALECH                             |  |
|-----------------|--------------------------------------------------------------------------------------------------------------------------------------------------------------------------|------------------------------------------------------------|-----------------------------------------------------------|----------------------------------|------------|-------------------------------------|--|
| PROPOSAL NUMBER | THE INFORMATION CONTAINED IN THIS DRAWING IS THE SOLE PROPERTY OF MIRATECH GROUP, LLC. ANY REPRODUCTION IN PART OR AS A WHOLE WITHOUT THE WRITTEN PERMISSION OF MIRATECH | DIMENSIONAL TOLERANCES<br>ANGLES<br>MACH: ±1°<br>BEND: ±3° | UNLESS OTHERWISE SPECIFIED INCHES: ±0.125 MILLIMETERS: ±2 |                                  | TREE       | EP-18PF-1-00000000<br>Sales Drawing |  |
| SALES ORDER NO. |                                                                                                                                                                          | DO NOT SCA                                                 | DATE 08/04/2016                                           | DRAWING TREEP-18PF-1-00000000 SD |            |                                     |  |
| CUSTOMER P.O.   | GROUP, LLC IS PROHIBITED.                                                                                                                                                | REVIEWED BY                                                | DATE<br>08/04/2016                                        | SIZE<br><b>A</b>                 | SCALE 1:24 | WEIGHT: 441 lb                      |  |