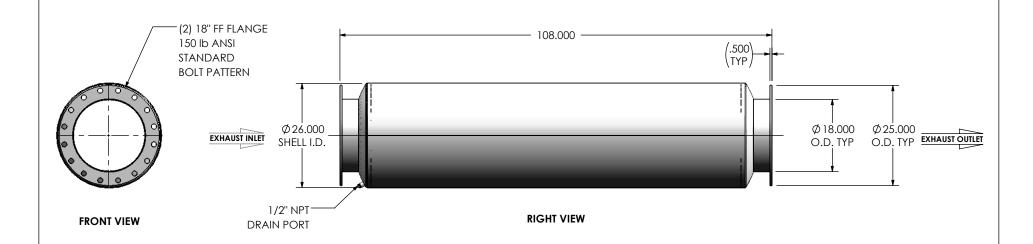

## NOTES:

• DO NOT USE EQUIPMENT TO SUPPORT OTHER PARTS OF THE EXHAUST SYSTEM WITHOUT PROPER REINFORCEMENT

## MATERIAL CONSTRUCTION:

• CABON STEEL

## PAINT:

 HIGH TEMPERATURE BLACK (MIRATECH COATING SYSTEM 5)

| PROJECT NAME    | PROPRIETARY AND CONFIDENTIAL                                   | DIMENSIONS ARE IN INCHES UNLESS OTHERWISE SPECIFIED |                            |  |
|-----------------|----------------------------------------------------------------|-----------------------------------------------------|----------------------------|--|
| PROPOSAL NUMBER | THE INFORMATION CONTAINED IN THIS DRAWING IS THE SOLE PROPERTY |                                                     | INCHES: ±0 MILLIMETERS: ±2 |  |
| SALES ORDER NO. | OF MIRATECH GROUP, LLC. ANY REPRODUCTION IN PART OR AS A       | DO NOT SCALE DRAWING                                |                            |  |
| CUSTOMER P.O.   | WHOLE WITHOUT THE WRITTEN PERMISSION OF MIRATECH               | DRAWN<br>JFS                                        | DATE<br>08/04/201          |  |
| CUSTOMER P.O.   | GROUP, LLC IS PROHIBITED.                                      | REVIEWED BY                                         | DATE                       |  |