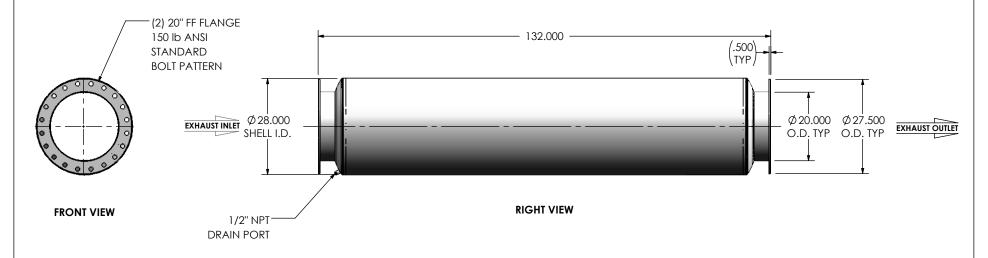

## NOTES:

 DO NOT USE EQUIPMENT TO SUPPORT OTHER PARTS OF THE EXHAUST SYSTEM WITHOUT PROPER REINFORCEMENT

## MATERIAL CONSTRUCTION:

CABON STEEL

## PAINT:

 HIGH TEMPERATURE BLACK (MIRATECH COATING SYSTEM 5)

| PROJECT NAME PROPOSAL NUMBER SALES ORDER NO. CUSTOMER P.O. | PROPRIETARY AND CONFIDENTIAL                                                                                            | DIMENSIONS ARE IN INCHES<br>UNLESS OTHERWISE SPECIFIED                                                                              |                    | <                       |                                        | IRACECH        | PRODU     | _        |
|------------------------------------------------------------|-------------------------------------------------------------------------------------------------------------------------|-------------------------------------------------------------------------------------------------------------------------------------|--------------------|-------------------------|----------------------------------------|----------------|-----------|----------|
|                                                            | THE INFORMATION CONTAINED IN THIS DRAWING IS THE SOLE PROPERTY OF MIRATECH GROUP, LLC. ANY REPRODUCTION IN PART OR AS A | DIMENSIONAL TOLERANCES UNLESS OTHERWISE SPECIFIED ANGLES  MACH: ±1 I INCHES: ±0.125  BEND: ±3 MILLIMETERS: ±2  DO NOT SCALE DRAWING |                    |                         | TREEP-20PF-2-00000000<br>Sales Drawing |                |           |          |
|                                                            |                                                                                                                         | DRAWN<br>JFS                                                                                                                        | DATE<br>08/04/2016 | TDEED 00DE 0 0000000 CD |                                        |                |           | REV<br>0 |
| CUSTOWIER F.O.                                             | GROUP, LLC IS PROHIBITED.                                                                                               | REVIEWED BY                                                                                                                         | DATE<br>08/04/2016 | SIZE<br><b>A</b>        | SCALE 1:28                             | WEIGHT: 511 lb | SHEET 1 O | OF 1     |