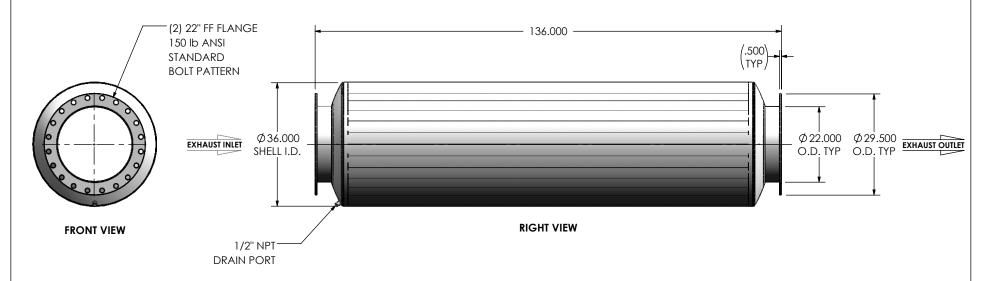

## NOTES:

• DO NOT USE EQUIPMENT TO SUPPORT OTHER PARTS OF THE EXHAUST SYSTEM WITHOUT PROPER REINFORCEMENT

## MATERIAL CONSTRUCTION:

• 304 STAINLESS STEEL

## PAINT:

• NONE

| PROJECT NAME    | PROPRIETARY AND CONFIDENTIAL                                                                                            |                      |                                                             |
|-----------------|-------------------------------------------------------------------------------------------------------------------------|----------------------|-------------------------------------------------------------|
| PROPOSAL NUMBER | THE INFORMATION CONTAINED IN THIS DRAWING IS THE SOLE PROPERTY OF MIRATECH GROUP, LLC. ANY REPRODUCTION IN PART OR AS A |                      | UNLESS OTHERWISE SPECIFIED  INCHES: ±0.125  MILLIMETERS: ±2 |
| SALES ORDER NO. |                                                                                                                         | DO NOT SCALE DRAWING |                                                             |
|                 | WHOLE WITHOUT THE WRITTEN PERMISSION OF MIRATECH                                                                        | DRAWN<br>JFS         | DATE<br>08/04/2016                                          |
| CUSTOMER P.O.   | GROUP, LLC IS PROHIBITED.                                                                                               | REVIEWED BY          | DATE                                                        |

## TREEP-22PF-3-00000000 **Sales Drawing**

DRAWING REV 0 TREEP-22PF-3-00000000 SD SCALE 1:28 WEIGHT: 698 lb SHEET 1 OF 1 08/04/2016