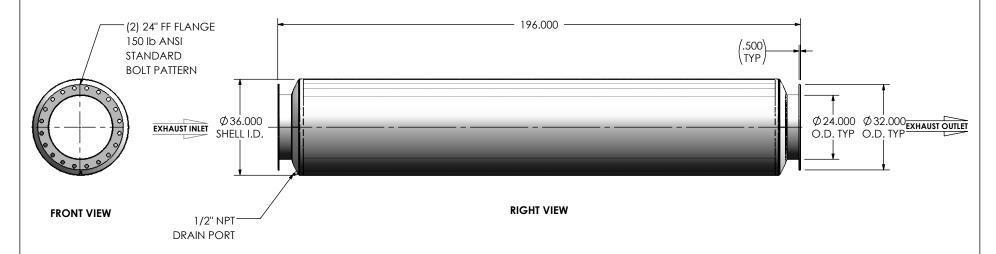

## NOTES:

 DO NOT USE EQUIPMENT TO SUPPORT OTHER PARTS OF THE EXHAUST SYSTEM WITHOUT PROPER REINFORCEMENT

## MATERIAL CONSTRUCTION:

• 304 STAINLESS STEEL

## TREEP-24PF-3-00000000 Sales Drawing

|                      |                    |                  |            | Calce Drawina           |            |          |  |
|----------------------|--------------------|------------------|------------|-------------------------|------------|----------|--|
| DO NOT SCALE DRAWING |                    | Sales Drawing    |            |                         |            |          |  |
| JFS                  | DATE<br>08/04/2016 | DRA              | WING<br>TI | REEP-24PF-3-00000000 SD |            | REV<br>0 |  |
| EVIEWED BY           | DATE<br>08/04/2016 | SIZE<br><b>A</b> | SCALE 1:36 | WEIGHT: 968 lb          | SHEET 1 OF | 1        |  |