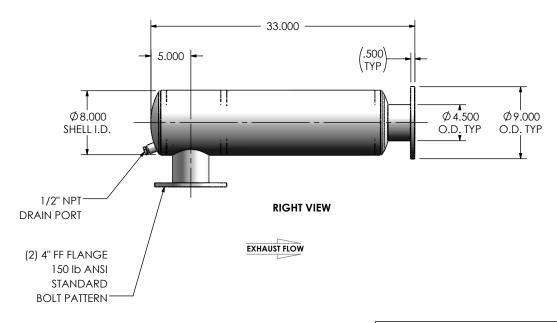

## NOTES:

 DO NOT USE EQUIPMENT TO SUPPORT OTHER PARTS OF THE EXHAUST SYSTEM WITHOUT PROPER REINFORCEMENT