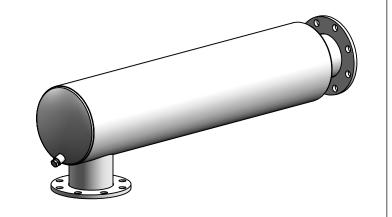

## NOTES:

• DO NOT USE EQUIPMENT TO SUPPORT OTHER PARTS OF THE EXHAUST SYSTEM WITHOUT PROPER REINFORCEMENT

## MATERIAL CONSTRUCTION:

ALUMINIZED STEEL

## PAINT:

• HIGH TEMPERATURE BLACK (MIRATECH COATING SYSTEM 5)

| PROJECT NAME    |                                                                                            |
|-----------------|--------------------------------------------------------------------------------------------|
|                 | PROPRIETARY AND CONFIDENTIAL                                                               |
| PROPOSAL NUMBER | THE INFORMATION CONTAINED IN THIS DRAWING IS THE SOLE PROPERTY OF MIRATECH GROUP. LLC. ANY |
| SALES ORDER NO. | REPRODUCTION IN PART OR AS A WHOLE WITHOUT THE WRITTEN PERMISSION OF MIRATECH              |
| CUSTOMER P.O.   | GROUP, LLC IS PROHIBITED.                                                                  |