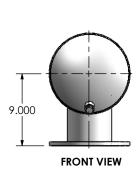

## NOTES:

• DO NOT USE EQUIPMENT TO SUPPORT OTHER PARTS OF THE EXHAUST SYSTEM WITHOUT PROPER REINFORCEMENT

## MATERIAL CONSTRUCTION:

ALUMINIZED STEEL

## PAINT:

• HIGH TEMPERATURE BLACK (MIRATECH COATING SYSTEM 5)

| PROJECT NAME    |                                                                                            |
|-----------------|--------------------------------------------------------------------------------------------|
|                 | PROPRIETARY AND CONFIDENTIAL                                                               |
| PROPOSAL NUMBER | THE INFORMATION CONTAINED IN THIS DRAWING IS THE SOLE PROPERTY OF MIRATECH GROUP. LLC. ANY |
| SALES ORDER NO. | REPRODUCTION IN PART OR AS A WHOLE WITHOUT THE WRITTEN PERMISSION OF MIRATECH              |
| CUSTOMER P.O.   | GROUP, LLC IS PROHIBITED.                                                                  |