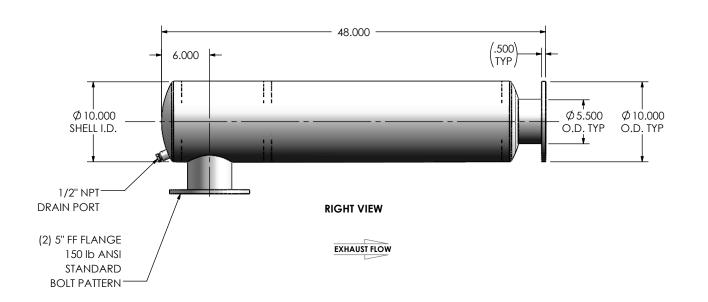

## NOTES:

• DO NOT USE EQUIPMENT TO SUPPORT OTHER PARTS OF THE EXHAUST SYSTEM WITHOUT PROPER REINFORCEMENT

## MATERIAL CONSTRUCTION:

ALUMINIZED STEEL

## PAINT:

• HIGH TEMPERATURE BLACK (MIRATECH COATING SYSTEM 5)

| PROJECT NAME    |                                                                                            |
|-----------------|--------------------------------------------------------------------------------------------|
|                 | PROPRIETARY AND CONFIDENTIAL                                                               |
| PROPOSAL NUMBER | THE INFORMATION CONTAINED IN THIS DRAWING IS THE SOLE PROPERTY OF MIRATECH GROUP. LLC. ANY |
| SALES ORDER NO. | REPRODUCTION IN PART OR AS A WHOLE WITHOUT THE WRITTEN PERMISSION OF MIRATECH              |
| CUSTOMER P.O.   | GROUP, LLC IS PROHIBITED.                                                                  |