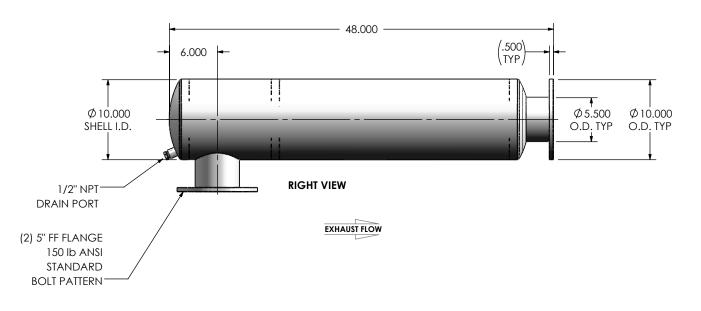

## NOTES:

• DO NOT USE EQUIPMENT TO SUPPORT OTHER PARTS OF THE EXHAUST SYSTEM WITHOUT PROPER REINFORCEMENT

## MATERIAL CONSTRUCTION:

CARBON STEEL

## PAINT:

• HIGH TEMPERATURE BLACK (MIRATECH COATING SYSTEM 5)

| PROJECT NAME    |                                                                                            |
|-----------------|--------------------------------------------------------------------------------------------|
|                 | PROPRIETARY AND CONFIDENTIAL                                                               |
| PROPOSAL NUMBER | THE INFORMATION CONTAINED IN THIS DRAWING IS THE SOLE PROPERTY OF MIRATECH GROUP, LLC. ANY |
| SALES ORDER NO. | REPRODUCTION IN PART OR AS A WHOLE WITHOUT THE WRITTEN PERMISSION OF MIRATECH              |
| CUSTOMER P.O.