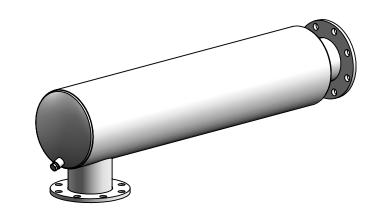

## NOTES:

• DO NOT USE EQUIPMENT TO SUPPORT OTHER PARTS OF THE EXHAUST SYSTEM WITHOUT PROPER REINFORCEMENT

## MATERIAL CONSTRUCTION:

CARBON STEEL

## PAINT:

• HIGH TEMPERATURE BLACK (MIRATECH COATING SYSTEM 5)

| PROJECT NAME    |                                                                                            |
|-----------------|--------------------------------------------------------------------------------------------|
|                 | PROPRIETARY AND CONFIDENTIAL                                                               |
| PROPOSAL NUMBER | THE INFORMATION CONTAINED IN THIS DRAWING IS THE SOLE PROPERTY OF MIRATECH GROUP, LLC. ANY |
| SALES ORDER NO. | REPRODUCTION IN PART OR AS A WHOLE WITHOUT THE WRITTEN PERMISSION OF MIRATECH              |
| CUSTOMER P.O