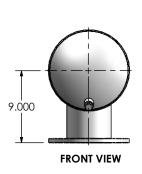

## NOTES:

• DO NOT USE EQUIPMENT TO SUPPORT OTHER PARTS OF THE EXHAUST SYSTEM WITHOUT PROPER REINFORCEMENT

## MATERIAL CONSTRUCTION:

CARBON STEEL

## PAINT:

• HIGH TEMPERATURE BLACK (MIRATECH COATING SYSTEM 5)

| PROJECT NAME    |                                                                                            |
|-----------------|--------------------------------------------------------------------------------------------|
|                 | PROPRIETARY AND CONFIDENTIAL                                                               |
| PROPOSAL NUMBER | THE INFORMATION CONTAINED IN THIS DRAWING IS THE SOLE PROPERTY OF MIRATECH GROUP, LLC. ANY |
| SALES ORDER NO. | REPRODUCTION IN PART OR AS A WHOLE WITHOUT THE WRITTEN PERMISSION OF MIRATECH              |
| CUSTOMER P.O.