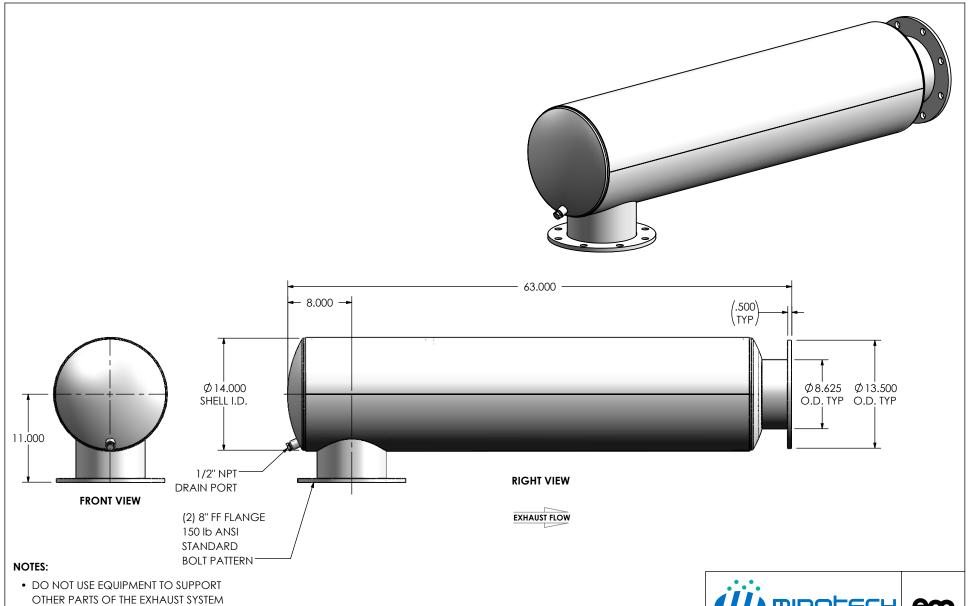

WITHOUT PROPER REINFORCEMENT

## MATERIAL CONSTRUCTION:

ALUMINIZED STEEL

## PAINT:

• HIGH TEMPERATURE BLACK (MIRATECH COATING SYSTEM 5)

| PROJECT NAME    |                                                                                           |
|-----------------|-------------------------------------------------------------------------------------------|
|                 | PROPRIETARY AND CONFIDENTIA                                                               |
| PROPOSAL NUMBER | THE INFORMATION CONTAINED IN THIS DRAWING IS THE SOLE PROPERT OF MIRATECH GROUP, LLC. ANY |
| SALES ORDER NO. | REPRODUCTION IN PART OR AS A WHOLE WITHOUT THE WRITTEN PERMISSION OF MIRATECH             |
| CUSTOMER P.O.   | GROUP, LLC IS PROHIBITED.                                                                 |

DIMENSIONS ARE IN INCHES UNLESS OTHERWISE SPECIFIED DIMENSIONAL TOLERANCES UNLESS OTHERWISE SPECIFIE
ANGLES
MACH: ±1\* INCHES: ±0.125
BEND: ±3\* MILLIMETERS: ±2 ±0.125 DO NOT SCALE DRAWING DRAWN

**W** MIRALECH

## TRGEP-08PF-1-0000002A Sales Drawing

DRAWING REV JFS 08/04/2016 TRGEP-08PF-1-0000002A SD 0 REVIEWED BY SCALE 1:12 WEIGHT: 132 lb SHEET 1 OF 1 08/04/2016