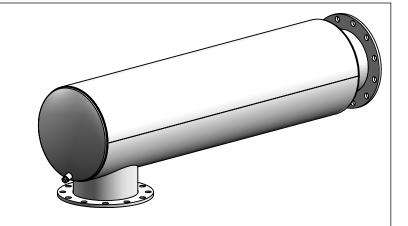

## MATERIAL CONSTRUCTION:

CARBON STEEL

## PAINT:

• HIGH TEMPERATURE BLACK (MIRATECH COATING SYSTEM 5)

| PROJECT NAME    |                                                                                            |
|-----------------|--------------------------------------------------------------------------------------------|
|                 | PROPRIETARY AND CONFIDENTIAL                                                               |
| PROPOSAL NUMBER | THE INFORMATION CONTAINED IN THIS DRAWING IS THE SOLE PROPERTY OF MIRATECH GROUP, LLC. ANY |
| SALES ORDER NO. | REPRODUCTION IN PART OR AS A WHOLE WITHOUT THE WRITTEN PERMISSION OF MIRATECH              |
| CUSTOMER P.O.   | GROUP, LLC IS PROHIBITED.                                                                  |