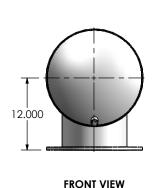

**W** MIRALECH

| TRGEP-10P | F-2-0000002V |
|-----------|--------------|
| Sales     | Drawing      |

DRAWING REV TRGEP-10PF-2-0000002V SD 0 REVIEWED BY SCALE 1:16 WEIGHT: 168 lb SHEET 1 OF 1 08/04/2016