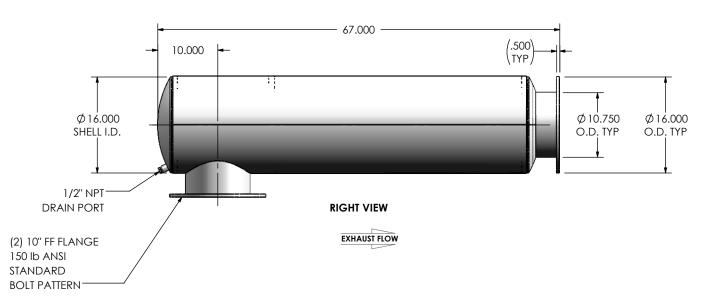

## NOTES:

 DO NOT USE EQUIPMENT TO SUPPORT OTHER PARTS OF THE EXHAUST SYSTEM WITHOUT PROPER REINFORCEMENT

**W** MIRALECH

| TRGEP-10P | F-2-0000002V |
|-----------|--------------|
| Sales     | Drawing      |

DRAWING REV TRGEP-10PF-2-0000002V SD 0 REVIEWED BY SCALE 1:16 WEIGHT: 168 lb SHEET 1 OF 1 08/04/2016