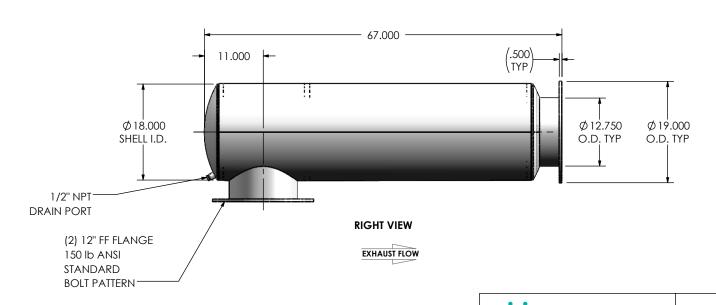

## **NOTES:**

• DO NOT USE EQUIPMENT TO SUPPORT OTHER PARTS OF THE EXHAUST SYSTEM WITHOUT PROPER REINFORCEMENT

**FRONT VIEW** 

## MATERIAL CONSTRUCTION:

• 304 STAINLESS STEEL

## PAINT:

NONE

| PROJECT NAME                                    | PROPRIETARY AND CONFIDENTIAL                                                                                            | DIMENSIONS ARE IN INCHES<br>UNLESS OTHERWISE SPECIFIED                                                                            |                    | •                |                                        | IRACECH                  | PRODUC     | _        |
|-------------------------------------------------|-------------------------------------------------------------------------------------------------------------------------|-----------------------------------------------------------------------------------------------------------------------------------|--------------------|------------------|----------------------------------------|--------------------------|------------|----------|
| PROPOSAL NUMBER  SALES ORDER NO.  CUSTOMER P.O. | THE INFORMATION CONTAINED IN THIS DRAWING IS THE SOLE PROPERTY OF MIRATECH GROUP, LLC. ANY REPRODUCTION IN PART OR AS A | DIMENSIONAL TOLERANCES UNLESS OTHERWISE SPECIFIED ANGLES  MACH: ±1 INCHES: ±0.125  BEND: ±3 MILLIMETERS: ±2  DO NOT SCALE DRAWING |                    |                  | TRGEP-12PF-3-00000035<br>Sales Drawing |                          |            |          |
|                                                 | WHOLE WITHOUT THE WRITTEN PERMISSION OF MIRATECH GROUP, LLC IS PROHIBITED.                                              | DRAWN<br>JFS                                                                                                                      | DATE<br>08/04/2016 | DRAWING          |                                        | TRGEP-12PF-3-00000035 SD |            | REV<br>0 |
| COSTOWER 1.O.                                   | GROUP, LLC IS PROHIBITED.                                                                                               | REVIEWED BY                                                                                                                       | DATE<br>08/04/2016 | SIZE<br><b>A</b> | SCALE 1:18                             | WEIGHT: 206 lb           | SHEET 1 OI | F 1      |