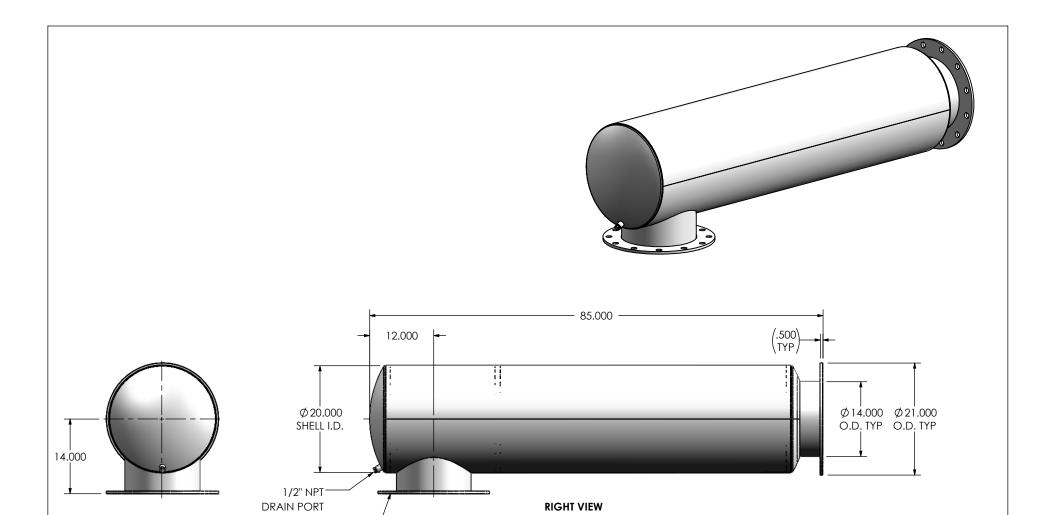

EXHAUST FLOW

## **NOTES:**

• DO NOT USE EQUIPMENT TO SUPPORT OTHER PARTS OF THE EXHAUST SYSTEM WITHOUT PROPER REINFORCEMENT

**FRONT VIEW** 

(2) 14" FF FLANGE

150 lb ANSI STANDARD BOLT PATTERN

## MATERIAL CONSTRUCTION:

• CARBON STEEL

## PAINT:

• HIGH TEMPERATURE BLACK (MIRATECH COATING SYSTEM 5)

| PROJECT NAME    |                                                                                           |
|-----------------|-------------------------------------------------------------------------------------------|
|                 | PROPRIETARY AND CONFIDENTIAL                                                              |
| PROPOSAL NUMBER | THE INFORMATION CONTAINED IN THIS DRAWING IS THE SOLE PROPERT OF MIRATECH GROUP, LLC. ANY |
| SALES ORDER NO. | REPRODUCTION IN PART OR AS A WHOLE WITHOUT THE WRITTEN PERMISSION OF MIRATECH             |
| CUSTOMER P.O.   | GROUP, LLC IS PROHIBITED.                                                                 |