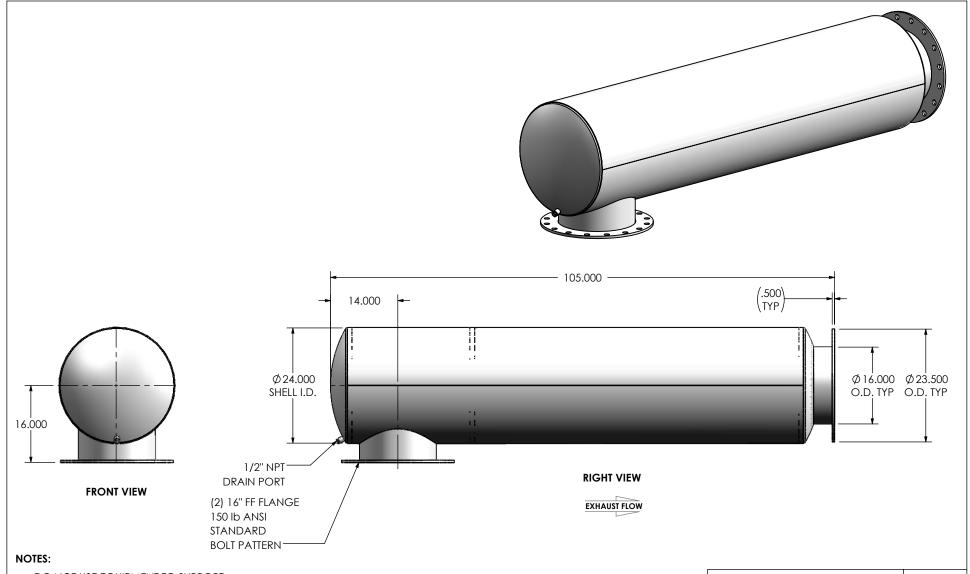

• DO NOT USE EQUIPMENT TO SUPPORT OTHER PARTS OF THE EXHAUST SYSTEM WITHOUT PROPER REINFORCEMENT

## MATERIAL CONSTRUCTION:

ALUMINIZED STEEL

## PAINT:

• HIGH TEMPERATURE BLACK (MIRATECH COATING SYSTEM 5)

| PROJECT NAME    |                                                                                           |
|-----------------|-------------------------------------------------------------------------------------------|
|                 | PROPRIETARY AND CONFIDENTIA                                                               |
| PROPOSAL NUMBER | THE INFORMATION CONTAINED IN THIS DRAWING IS THE SOLE PROPERT OF MIRATECH GROUP, LLC. ANY |
| SALES ORDER NO. | REPRODUCTION IN PART OR AS A WHOLE WITHOUT THE WRITTEN PERMISSION OF MIRATECH             |
| CUSTOMER P.O.   | GROUP, LLC IS PROHIBITED.                                                                 |