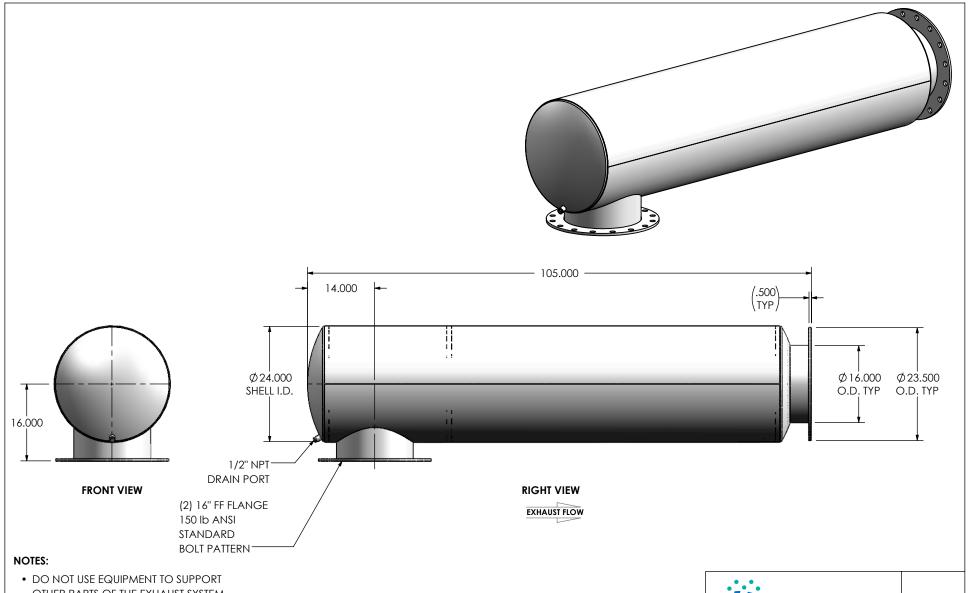

OTHER PARTS OF THE EXHAUST SYSTEM WITHOUT PROPER REINFORCEMENT

## MATERIAL CONSTRUCTION:

• CARBON STEEL

## PAINT:

• HIGH TEMPERATURE BLACK (MIRATECH COATING SYSTEM 5)

| PROJECT NAME    |                                                                                           |
|-----------------|-------------------------------------------------------------------------------------------|
|                 | PROPRIETARY AND CONFIDENTIA                                                               |
| PROPOSAL NUMBER | THE INFORMATION CONTAINED IN THIS DRAWING IS THE SOLE PROPERT OF MIRATECH GROUP, LLC. ANY |
| SALES ORDER NO. | REPRODUCTION IN PART OR AS A WHOLE WITHOUT THE WRITTEN PERMISSION OF MIRATECH             |
| CUSTOMER P.O.   | GROUP, LLC IS PROHIBITED.                                                                 |