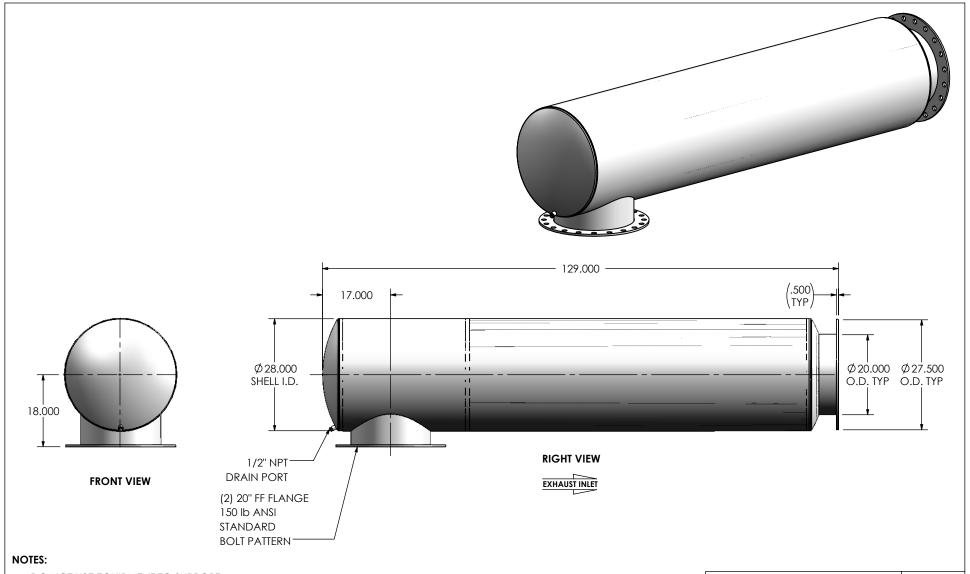

 DO NOT USE EQUIPMENT TO SUPPORT OTHER PARTS OF THE EXHAUST SYSTEM WITHOUT PROPER REINFORCEMENT

## MATERIAL CONSTRUCTION:

CARBON STEEL

## PAINT:

 HIGH TEMPERATURE BLACK (MIRATECH COATING SYSTEM 5)

| PROJECT NAME    | PROPRIETARY AND CONFIDENTIAL                                   | DIMENSIONS ARE IN INCHES UNLESS OTHERWISE SPECIFIED |                               |  |
|-----------------|----------------------------------------------------------------|-----------------------------------------------------|-------------------------------|--|
| PROPOSAL NUMBER | THE INFORMATION CONTAINED IN THIS DRAWING IS THE SOLE PROPERTY |                                                     | INCHES: ±0.12 MILLIMETERS: ±2 |  |
| SALES ORDER NO. | OF MIRATECH GROUP, LLC. ANY REPRODUCTION IN PART OR AS A       |                                                     |                               |  |
|                 | WHOLE WITHOUT THE WRITTEN PERMISSION OF MIRATECH               | DRAWN<br>JFS                                        | DATE<br>08/04/2016            |  |
| CUSTOMER P.O.   | GROUP LLC IS PROHIBITED                                        |                                                     |                               |  |

## TRGEP-20PF-2-0000004V **Sales Drawing**

SCALE DRAWING DRAWING REV 0 08/04/2016 TRGEP-20PF-2-0000004V SD REVIEWED BY SCALE 1:24 WEIGHT: 495 lb SHEET 1 OF 1 08/04/2016