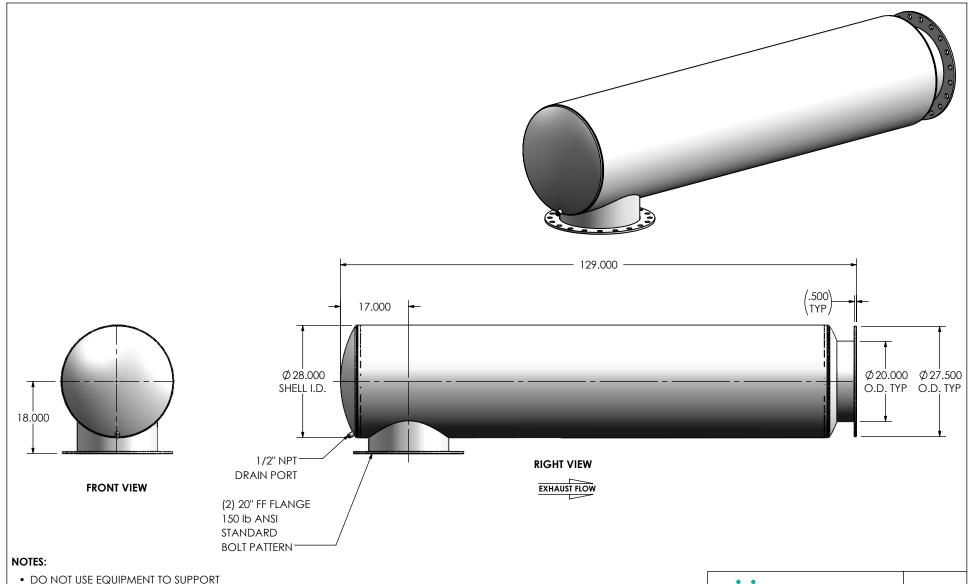

OTHER PARTS OF THE EXHAUST SYSTEM WITHOUT PROPER REINFORCEMENT

## MATERIAL CONSTRUCTION:

• 304 STAINLESS STEEL

## PAINT:

NONE

| PROJECT NAME    |                                                                                           |
|-----------------|-------------------------------------------------------------------------------------------|
|                 | PROPRIETARY AND CONFIDENTIAL                                                              |
| PROPOSAL NUMBER | THE INFORMATION CONTAINED IN THIS DRAWING IS THE SOLE PROPERT OF MIRATECH GROUP, LLC. ANY |
| SALES ORDER NO. | REPRODUCTION IN PART OR AS A WHOLE WITHOUT THE WRITTEN PERMISSION OF MIRATECH             |
| CUSTOMER P.O.   | GROUP, LLC IS PROHIBITED.                                                                 |

DIMENSIONS ARE IN INCHES UNLESS OTHERWISE SPECIFIED DIMENSIONAL TOLERANCES UNLESS OTHERWISE SPECIFIES
ANGLES
MACH: ±1\*
BEND: ±3\*
MILLIMETERS: ±2 ±0.125 ±2 DO NOT SCALE DRAWING DRAWN

**W** MIRALECH

| TRGEP-20PF-3-0000004V | • |
|-----------------------|---|
| Sales Drawing         |   |

DRAWING REV JFS 08/04/2016 TRGEP-20PF-3-0000004V SD 0 REVIEWED BY SCALE 1:24 WEIGHT: 505 lb SHEET 1 OF 1 08/04/2016