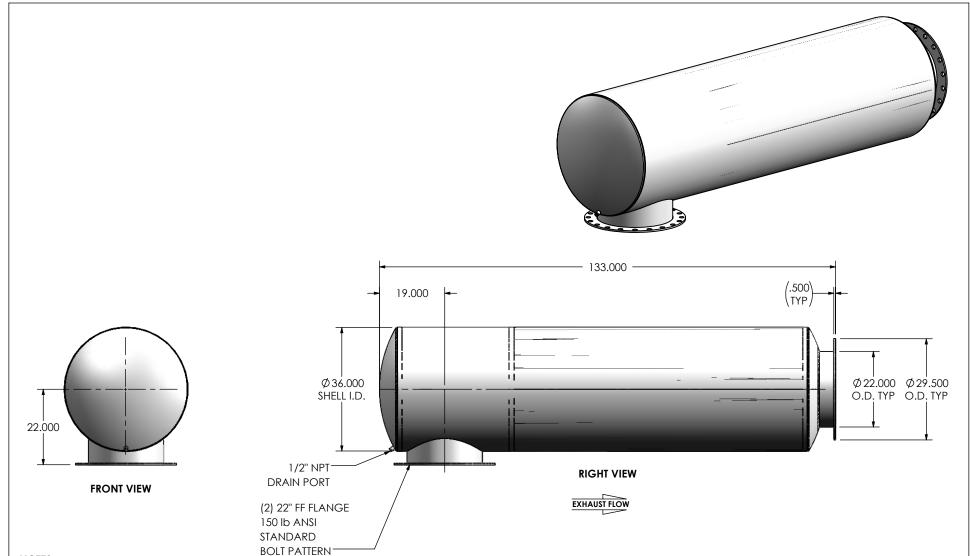

## NOTES:

• DO NOT USE EQUIPMENT TO SUPPORT OTHER PARTS OF THE EXHAUST SYSTEM WITHOUT PROPER REINFORCEMENT

## MATERIAL CONSTRUCTION:

• CARBON STEEL

## PAINT:

 HIGH TEMPERATURE BLACK (MIRATECH COATING SYSTEM 5)

| <b>W</b> MIRALEC  |                      | ARE IN INCH             |                  |  |
|-------------------|----------------------|-------------------------|------------------|--|
| TRGEP-22PF-2-0000 |                      | INCHES:<br>MILLIMETERS: | OLERANCES<br>LES |  |
| Sales Drawing     | DO NOT SCALE DRAWING |                         |                  |  |