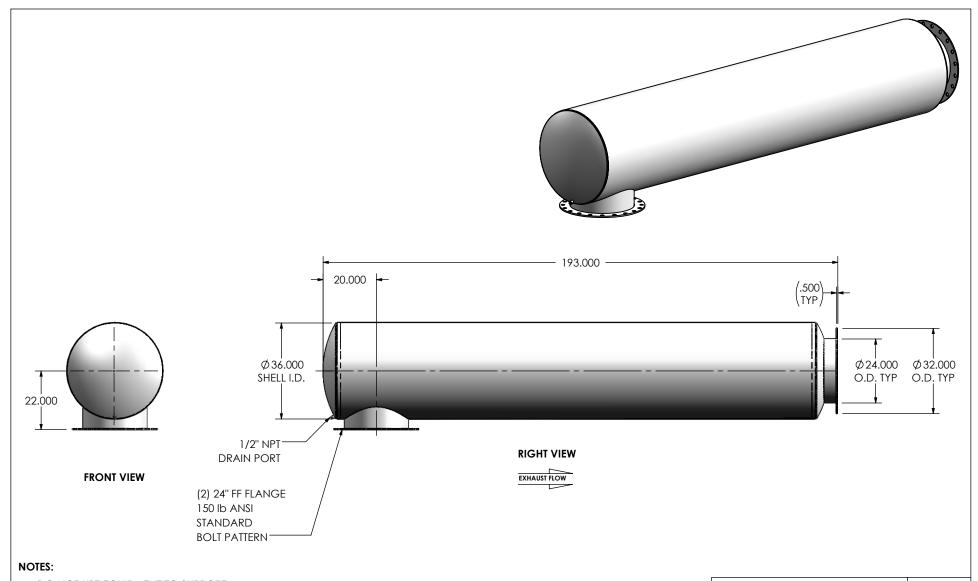

• DO NOT USE EQUIPMENT TO SUPPORT OTHER PARTS OF THE EXHAUST SYSTEM WITHOUT PROPER REINFORCEMENT

## MATERIAL CONSTRUCTION:

CARBON STEEL

## PAINT:

• HIGH TEMPERATURE BLACK (MIRATECH COATING SYSTEM 5)

| PROJECT NAME    |                                                                                            |
|-----------------|--------------------------------------------------------------------------------------------|
|                 | PROPRIETARY AND CONFIDENTIAL                                                               |
| PROPOSAL NUMBER | THE INFORMATION CONTAINED IN THIS DRAWING IS THE SOLE PROPERTY OF MIRATECH GROUP, LLC. ANY |
| SALES ORDER NO. | REPRODUCTION IN PART OR AS A WHOLE WITHOUT THE WRITTEN PERMISSION OF MIRATECH              |
| CUSTOMER P.O.   | GROUP, LLC IS PROHIBITED.                                                                  |