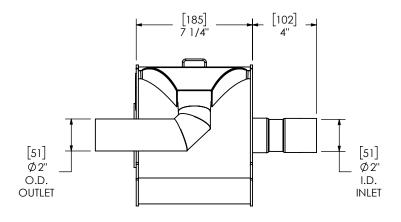

## MATERIAL CONSTRUCTION:

ALUMINIZED STEEL

## PAINT:

• HIGH TEMPERATURE BLACK (MIRATECH COATING SYSTEM 5)

| PRO JECT NAME   |                                                                                    | I BUUSUSIOUS AU                  | 25 4 PDD OVI 4 4 T5                                       | iii        | П   | IRALECH                           | <b>6</b> wl  |
|-----------------|------------------------------------------------------------------------------------|----------------------------------|-----------------------------------------------------------|------------|-----|-----------------------------------|--------------|
| I ROJECT NAME   | PROPRIETARY AND CONFIDENTIAL                                                       | IN INCH                          | RE APPROXIMATE<br>ES UNLESS<br>E SPECIFIED                |            |     |                                   | BRAND*       |
| PROPOSAL NUMBER | THE INFORMATION CONTAINED IN THIS DRAWING IS THE SOLE PROPERTY                     | DIMENSIONAL TOLERANCES<br>ANGLES | UNLESS OTHERWISE SPECIFIED  INCHES: ±1/8  MILLIMETERS: ±3 |            |     | CO2TL-02CF02TS-1<br>Sales Drawing |              |
| SALES ORDER NO. | OF MIRATECH GROUP, LLC. ANY REPRODUCTION IN PART OR AS A WHOLE WITHOUT THE WRITTEN |                                  | ALE DRAWING<br>DATE                                       | DRAWING    | •   | Sales Diawing                     | REV          |
| CUSTOMER P.O.   | PERMISSION OF MIRATECH                                                             | RFV                              | 5/30/2019                                                 |            | TS  | C02TL-02CF02TS-1 SD               | 0            |
|                 | GROUP, LLC IS PROHIBITED.                                                          | REVIEWED BY<br>CAC               | DATE 5/30/2019                                            | SIZE SCALE | 1:6 | WEIGHT: 19 lb                     | SHEET 1 OF 1 |