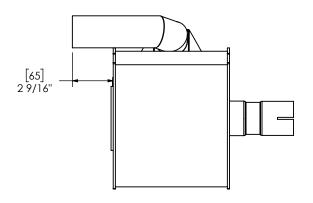

## MATERIAL CONSTRUCTION:

ALUMINIZED STEEL

## PAINT:

• HIGH TEMPERATURE BLACK (MIRATECH COATING SYSTEM 5)

| PRO JECT NAME   |                                                                                    | I BUUSUSIOUS AU                  | 25 4 PDD OVI 4 4 T5                                       | iii        | П   | IRALECH                           | <b>6</b> wl  |
|-----------------|------------------------------------------------------------------------------------|----------------------------------|-----------------------------------------------------------|------------|-----|-----------------------------------|--------------|
| I ROJECT NAME   | PROPRIETARY AND CONFIDENTIAL                                                       | IN INCH                          | RE APPROXIMATE<br>ES UNLESS<br>E SPECIFIED                |            |     |                                   | BRAND*       |
| PROPOSAL NUMBER | THE INFORMATION CONTAINED IN THIS DRAWING IS THE SOLE PROPERTY                     | DIMENSIONAL TOLERANCES<br>ANGLES | UNLESS OTHERWISE SPECIFIED  INCHES: ±1/8  MILLIMETERS: ±3 |            |     | CO2TL-02CF02TS-1<br>Sales Drawing |              |
| SALES ORDER NO. | OF MIRATECH GROUP, LLC. ANY REPRODUCTION IN PART OR AS A WHOLE WITHOUT THE WRITTEN |                                  | ALE DRAWING<br>DATE                                       | DRAWING    | •   | Sales Diawing                     | REV          |
| CUSTOMER P.O.   | PERMISSION OF MIRATECH                                                             | RFV                              | 5/30/2019                                                 |            | TS  | C02TL-02CF02TS-1 SD               | 0            |
|                 | GROUP, LLC IS PROHIBITED.                                                          | REVIEWED BY<br>CAC               | DATE 5/30/2019                                            | SIZE SCALE | 1:6 | WEIGHT: 19 lb                     | SHEET 1 OF 1 |