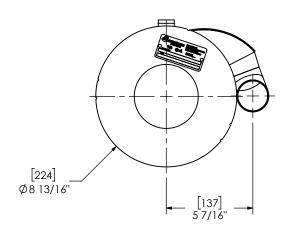

## MATERIAL CONSTRUCTION:

ALUMINIZED STEEL

## PAINT:

• HIGH TEMPERATURE BLACK (MIRATECH COATING SYSTEM 5)

| PRO JECT NAME   |                                                                                    | I BUUSUSIOUS AU                  | 25 4 PDD OVI 4 4 T5                                       | iii        | П   | IRALECH                           | <b>6</b> wl  |
|-----------------|------------------------------------------------------------------------------------|----------------------------------|-----------------------------------------------------------|------------|-----|-----------------------------------|--------------|
| I ROJECT NAME   | PROPRIETARY AND CONFIDENTIAL                                                       | IN INCH                          | RE APPROXIMATE<br>ES UNLESS<br>E SPECIFIED                |            |     |                                   | BRAND*       |
| PROPOSAL NUMBER | THE INFORMATION CONTAINED IN THIS DRAWING IS THE SOLE PROPERTY                     | DIMENSIONAL TOLERANCES<br>ANGLES | UNLESS OTHERWISE SPECIFIED  INCHES: ±1/8  MILLIMETERS: ±3 |            |     | CO2TL-02CF02TS-1<br>Sales Drawing |              |
| SALES ORDER NO. | OF MIRATECH GROUP, LLC. ANY REPRODUCTION IN PART OR AS A WHOLE WITHOUT THE WRITTEN |                                  | ALE DRAWING<br>DATE                                       | DRAWING    | •   | Sales Diawing                     | REV          |
| CUSTOMER P.O.   | PERMISSION OF MIRATECH                                                             | RFV                              | 5/30/2019                                                 |            | TS  | C02TL-02CF02TS-1 SD               | 0            |
|                 | GROUP, LLC IS PROHIBITED.                                                          | REVIEWED BY<br>CAC               | DATE 5/30/2019                                            | SIZE SCALE | 1:6 | WEIGHT: 19 lb                     | SHEET 1 OF 1 |