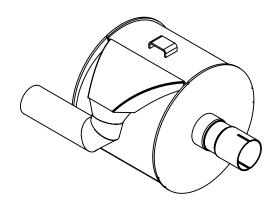

## MATERIAL CONSTRUCTION:

ALUMINIZED STEEL

## PAINT:

• HIGH TEMPERATURE BLACK (MIRATECH COATING SYSTEM 5)

| PRO JECT NAME   |                                                                                    | I BUUSUSIOUS AU                  | 25 4 PDD OVI 4 4 T5                                       | iii        | П   | IRALECH                           | <b>6</b> wl  |
|-----------------|------------------------------------------------------------------------------------|----------------------------------|-----------------------------------------------------------|------------|-----|-----------------------------------|--------------|
| I ROJECT NAME   | PROPRIETARY AND CONFIDENTIAL                                                       | IN INCH                          | RE APPROXIMATE<br>ES UNLESS<br>E SPECIFIED                |            |     |                                   | BRAND*       |
| PROPOSAL NUMBER | THE INFORMATION CONTAINED IN THIS DRAWING IS THE SOLE PROPERTY                     | DIMENSIONAL TOLERANCES<br>ANGLES | UNLESS OTHERWISE SPECIFIED  INCHES: ±1/8  MILLIMETERS: ±3 |            |     | CO2TL-02CF02TS-1<br>Sales Drawing |              |
| SALES ORDER NO. | OF MIRATECH GROUP, LLC. ANY REPRODUCTION IN PART OR AS A WHOLE WITHOUT THE WRITTEN |                                  | ALE DRAWING<br>DATE                                       | DRAWING    | •   | Sales Diawing                     | REV          |
| CUSTOMER P.O.   | PERMISSION OF MIRATECH                                                             | RFV                              | 5/30/2019                                                 |            | TS  | C02TL-02CF02TS-1 SD               | 0            |
|                 | GROUP, LLC IS PROHIBITED.                                                          | REVIEWED BY<br>CAC               | DATE 5/30/2019                                            | SIZE SCALE | 1:6 | WEIGHT: 19 lb                     | SHEET 1 OF 1 |