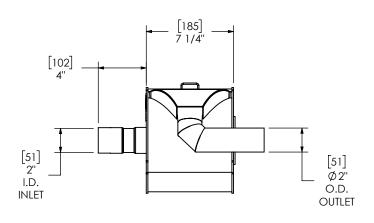

## NOTES:

 DO NOT USE EQUIPMENT TO SUPPORT OTHER PARTS OF THE EXHAUST SYSTEM WITHOUT PROPER REINFORCEMENT

## MATERIAL CONSTRUCTION:

ALUMINIZED STEEL

## PAINT:

HIGH TEMPERATURE BLACK
 (MIRATECH COATING SYSTEM 5)

| 2               |                                                                                                           |                                             |
|-----------------|-----------------------------------------------------------------------------------------------------------|---------------------------------------------|
| PROJECT NAME    | PROPRIETARY AND CONFIDENTIAL                                                                              | DIMENSIC<br>IN<br>OTH                       |
| PROPOSAL NUMBER | THE INFORMATION CONTAINED IN THIS DRAWING IS THE SOLE PROPERTY                                            | DIMENSIONAL TOL<br>ANGLE:<br>MACH:<br>BEND: |
| SALES ORDER NO. | OF MIRATECH GROUP, LLC. ANY REPRODUCTION IN PART OR AS A WHOLE WITHOUT THE WRITTEN PERMISSION OF MIRATECH | DO NO<br>DRAWN<br>SAC                       |
| CUSTOMER P.O.   |                                                                                                           | REVIEWED BY                                 |