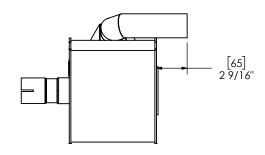

## NOTES:

 DO NOT USE EQUIPMENT TO SUPPORT OTHER PARTS OF THE EXHAUST SYSTEM WITHOUT PROPER REINFORCEMENT

## MATERIAL CONSTRUCTION:

ALUMINIZED STEEL

## PAINT:

HIGH TEMPERATURE BLACK
 (MIRATECH COATING SYSTEM 5)

| 2               |                                                                                                           |                                             |
|-----------------|-----------------------------------------------------------------------------------------------------------|---------------------------------------------|
| PROJECT NAME    | PROPRIETARY AND CONFIDENTIAL                                                                              | DIMENSIC<br>IN<br>OTH                       |
| PROPOSAL NUMBER | THE INFORMATION CONTAINED IN THIS DRAWING IS THE SOLE PROPERTY                                            | DIMENSIONAL TOL<br>ANGLE:<br>MACH:<br>BEND: |
| SALES ORDER NO. | OF MIRATECH GROUP, LLC. ANY REPRODUCTION IN PART OR AS A WHOLE WITHOUT THE WRITTEN PERMISSION OF MIRATECH | DO NO<br>DRAWN<br>SAC                       |
| CUSTOMER P.O.   |                                                                                                           | REVIEWED BY                                 |