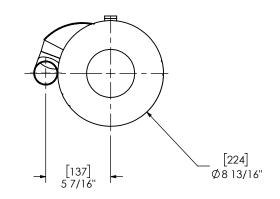

## NOTES:

 DO NOT USE EQUIPMENT TO SUPPORT OTHER PARTS OF THE EXHAUST SYSTEM WITHOUT PROPER REINFORCEMENT

## MATERIAL CONSTRUCTION:

ALUMINIZED STEEL

## PAINT:

HIGH TEMPERATURE BLACK
 (MIRATECH COATING SYSTEM 5)

| 2               |                                                                                                           |                                             |
|-----------------|-----------------------------------------------------------------------------------------------------------|---------------------------------------------|
| PROJECT NAME    | PROPRIETARY AND CONFIDENTIAL                                                                              | DIMENSIC<br>IN<br>OTH                       |
| PROPOSAL NUMBER | THE INFORMATION CONTAINED IN THIS DRAWING IS THE SOLE PROPERTY                                            | DIMENSIONAL TOL<br>ANGLE:<br>MACH:<br>BEND: |
| SALES ORDER NO. | OF MIRATECH GROUP, LLC. ANY REPRODUCTION IN PART OR AS A WHOLE WITHOUT THE WRITTEN PERMISSION OF MIRATECH | DO NO<br>DRAWN<br>SAC                       |
| CUSTOMER P.O.   |                                                                                                           | REVIEWED BY                                 |