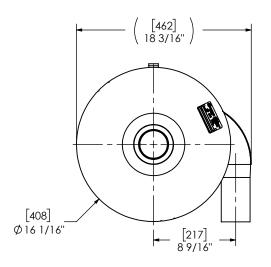

## NOTES:

 DO NOT USE EQUIPMENT TO SUPPORT OTHER PARTS OF THE EXHAUST SYSTEM WITHOUT PROPER REINFORCEMENT

## MATERIAL CONSTRUCTION:

ALUMINIZED STEEL

## PAINT:

HIGH TEMPERATURE BLACK
(MIRATECH COATING SYSTEM 5)

|                                    |                                                                                                                                  |                                                                                                                                            |                    |               |            | IDOFECU             | 6          |          |
|------------------------------------|----------------------------------------------------------------------------------------------------------------------------------|--------------------------------------------------------------------------------------------------------------------------------------------|--------------------|---------------|------------|---------------------|------------|----------|
| PROJECT NAME                       | PROPRIETARY AND CONFIDENTIAL                                                                                                     | DIMENSIONS ARE APPROXIMATE<br>IN INCHES UNLESS<br>OTHERWISE SPECIFIED                                                                      |                    |               |            |                     |            |          |
| PROPOSAL NUMBER<br>SALES ORDER NO. | THE INFORMATION CONTAINED IN<br>THIS DRAWING IS THE SOLE PROPERTY<br>OF MIRATECH GROUP, LLC. ANY<br>REPRODUCTION IN PART OR AS A | DIMENSIONAL TOLERANCES UNLESS OTHERWISE SPECIFIED<br>ANGLES<br>MACH: ±2° INCHES: ±1/8<br>BEND: ±3° MILLIMETERS: ±3<br>DO NOT SCALE DRAWING |                    | Sales Drawing |            |                     |            |          |
| CUSTOMER P.O.                      | WHOLE WITHOUT THE WRITTEN<br>PERMISSION OF MIRATECH                                                                              | drawn<br>SAC                                                                                                                               | DATE<br>05/24/2019 | DRAW          |            | CO3PR-03CF03TS-1 SD | F          | REV<br>O |
| CONTRACT IO.                       | GROUP, LLC IS PROHIBITED.                                                                                                        | REVIEWED BY<br>CAC                                                                                                                         | DATE<br>05/24/2019 | SIZE<br>A     | SCALE 1:10 | WEIGHT: 50 lb       | SHEET 1 OF | 1        |