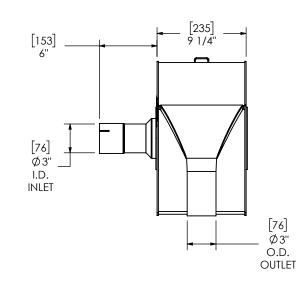

## NOTES:

 DO NOT USE EQUIPMENT TO SUPPORT OTHER PARTS OF THE EXHAUST SYSTEM WITHOUT PROPER REINFORCEMENT

## MATERIAL CONSTRUCTION:

ALUMINIZED STEEL

## PAINT:

HIGH TEMPERATURE BLACK
(MIRATECH COATING SYSTEM 5)

|                                    |                                                                                                                                  |                                                                                                                                            |                    |               |            | IDOFECU             | 6          |          |
|------------------------------------|----------------------------------------------------------------------------------------------------------------------------------|--------------------------------------------------------------------------------------------------------------------------------------------|--------------------|---------------|------------|---------------------|------------|----------|
| PROJECT NAME                       | PROPRIETARY AND CONFIDENTIAL                                                                                                     | DIMENSIONS ARE APPROXIMATE<br>IN INCHES UNLESS<br>OTHERWISE SPECIFIED                                                                      |                    |               |            |                     |            |          |
| PROPOSAL NUMBER<br>SALES ORDER NO. | THE INFORMATION CONTAINED IN<br>THIS DRAWING IS THE SOLE PROPERTY<br>OF MIRATECH GROUP, LLC. ANY<br>REPRODUCTION IN PART OR AS A | DIMENSIONAL TOLERANCES UNLESS OTHERWISE SPECIFIED<br>ANGLES<br>MACH: ±2° INCHES: ±1/8<br>BEND: ±3° MILLIMETERS: ±3<br>DO NOT SCALE DRAWING |                    | Sales Drawing |            |                     |            |          |
| CUSTOMER P.O.                      | WHOLE WITHOUT THE WRITTEN<br>PERMISSION OF MIRATECH                                                                              | drawn<br>SAC                                                                                                                               | DATE<br>05/24/2019 | DRAW          |            | CO3PR-03CF03TS-1 SD | F          | REV<br>O |
| CONTRACT IO.                       | GROUP, LLC IS PROHIBITED.                                                                                                        | REVIEWED BY<br>CAC                                                                                                                         | DATE<br>05/24/2019 | SIZE<br>A     | SCALE 1:10 | WEIGHT: 50 lb       | SHEET 1 OF | 1        |