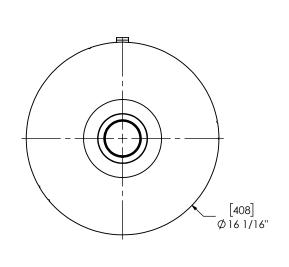

## NOTES:

 DO NOT USE EQUIPMENT TO SUPPORT OTHER PARTS OF THE EXHAUST SYSTEM WITHOUT PROPER REINFORCEMENT

## MATERIAL CONSTRUCTION:

ALUMINIZED STEEL

## PAINT:

HIGH TEMPERATURE BLACK
(MIRATECH COATING SYSTEM 5)

|                                    |                                                                                                                                  |                                                                       |                                                                |           |           | IRALECH                         | 6          |          |
|------------------------------------|----------------------------------------------------------------------------------------------------------------------------------|-----------------------------------------------------------------------|----------------------------------------------------------------|-----------|-----------|---------------------------------|------------|----------|
| PROJECT NAME                       | PROPRIETARY AND CONFIDENTIAL                                                                                                     | DIMENSIONS ARE APPROXIMATE<br>IN INCHES UNLESS<br>OTHERWISE SPECIFIED |                                                                |           |           |                                 | BRAN       | D"       |
| PROPOSAL NUMBER<br>SALES ORDER NO. | THE INFORMATION CONTAINED IN<br>THIS DRAWING IS THE SOLE PROPERTY<br>OF MIRATECH GROUP, LLC. ANY<br>REPRODUCTION IN PART OR AS A | DIMENSIONAL TOLERANCE<br>ANGLES<br>MACH: ±2*<br>BEND: ±3*             | OLERANCES UNLESS OTHERWISE SPECIFIED<br>ES<br>±2* INCHES: ±1/8 |           | -         | TSC03SL-03CF-1<br>Sales Drawing |            |          |
| CUSTOMER P.O.                      | WHOLE WITHOUT THE WRITTEN<br>PERMISSION OF MIRATECH                                                                              | DRAWN<br>JCO                                                          | DATE<br>05/28/2019                                             | DRAV      | VING      | TSC03SL-03CF-1 SD               |            | REV<br>0 |
| COSTOWIERT.O.                      | GROUP, LLC IS PROHIBITED.                                                                                                        | REVIEWED BY<br>CAC                                                    | DATE<br>05/28/2019                                             | SIZE<br>A | SCALE 1:8 | WEIGHT: 48 lb                   | SHEET 1 OI | F 1      |