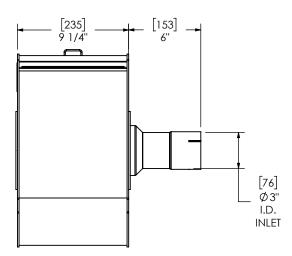

## NOTES:

 DO NOT USE EQUIPMENT TO SUPPORT OTHER PARTS OF THE EXHAUST SYSTEM WITHOUT PROPER REINFORCEMENT

## MATERIAL CONSTRUCTION:

ALUMINIZED STEEL

## PAINT:

HIGH TEMPERATURE BLACK
(MIRATECH COATING SYSTEM 5)

|                                    |                                                                                                                                  |                                                                       |                                                                |           |           | IRALECH                         | 6          |          |
|------------------------------------|----------------------------------------------------------------------------------------------------------------------------------|-----------------------------------------------------------------------|----------------------------------------------------------------|-----------|-----------|---------------------------------|------------|----------|
| PROJECT NAME                       | PROPRIETARY AND CONFIDENTIAL                                                                                                     | DIMENSIONS ARE APPROXIMATE<br>IN INCHES UNLESS<br>OTHERWISE SPECIFIED |                                                                |           |           |                                 | BRAN       | D"       |
| PROPOSAL NUMBER<br>SALES ORDER NO. | THE INFORMATION CONTAINED IN<br>THIS DRAWING IS THE SOLE PROPERTY<br>OF MIRATECH GROUP, LLC. ANY<br>REPRODUCTION IN PART OR AS A | DIMENSIONAL TOLERANCE<br>ANGLES<br>MACH: ±2*<br>BEND: ±3*             | OLERANCES UNLESS OTHERWISE SPECIFIED<br>ES<br>±2* INCHES: ±1/8 |           | -         | TSC03SL-03CF-1<br>Sales Drawing |            |          |
| CUSTOMER P.O.                      | WHOLE WITHOUT THE WRITTEN<br>PERMISSION OF MIRATECH                                                                              | DRAWN<br>JCO                                                          | DATE<br>05/28/2019                                             | DRAV      | VING      | TSC03SL-03CF-1 SD               |            | REV<br>0 |
| COSTOWIERT.O.                      | GROUP, LLC IS PROHIBITED.                                                                                                        | REVIEWED BY<br>CAC                                                    | DATE<br>05/28/2019                                             | SIZE<br>A | SCALE 1:8 | WEIGHT: 48 lb                   | SHEET 1 OI | F 1      |