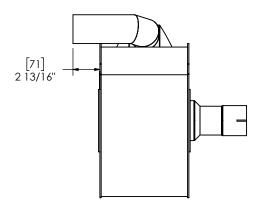

## MATERIAL CONSTRUCTION:

ALUMINIZED STEEL

## PAINT:

• HIGH TEMPERATURE BLACK (MIRATECH COATING SYSTEM 5)

|                                |                                                                                            |                                                                 |                                  |      | ii.<br>Maria | IRALECH                           | 6ml          |
|--------------------------------|--------------------------------------------------------------------------------------------|-----------------------------------------------------------------|----------------------------------|------|--------------|-----------------------------------|--------------|
| PROJECT NAME                   | PROPRIETARY AND CONFIDENTIAL                                                               | DIMENSIONS ARE APPROXIMATE IN INCHES UNLESS OTHERWISE SPECIFIED |                                  |      |              | BRAND®                            |              |
| PROPOSAL NUMBER                | THE INFORMATION CONTAINED IN THIS DRAWING IS THE SOLE PROPERTY OF MIRATECH GROUP, LLC. ANY | BEND: ±3 MILLIMETERS: ±3                                        |                                  |      |              | CO3TL-03CF03TS-1<br>Sales Drawing |              |
| SALES ORDER NO.  CUSTOMER P.O. | DEDDO DUCTION IN DADT OF AS A                                                              | DO NOT SC<br>DRAWN<br>RFV                                       | ALE DRAWING<br>DATE<br>5/30/2019 | DRAW | ING          | 5C03TL-03CF03TS-1 SD              | REV<br>0     |
| CUSTOMER P.O.                  | GROUP, LLC IS PROHIBITED.                                                                  | REVIEWED BY<br>CAC                                              | DATE 5/30/2019                   | SIZE | SCALE 1:10   | WEIGHT: 51 lb                     | SHEET 1 OF 1 |