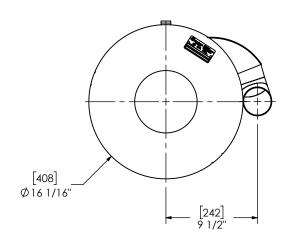

## MATERIAL CONSTRUCTION:

ALUMINIZED STEEL

## PAINT:

• HIGH TEMPERATURE BLACK (MIRATECH COATING SYSTEM 5)

|                                |                                                                                            |                                                                 |                                  |      | ii.<br>Maria | IRALECH                           | 6ml          |
|--------------------------------|--------------------------------------------------------------------------------------------|-----------------------------------------------------------------|----------------------------------|------|--------------|-----------------------------------|--------------|
| PROJECT NAME                   | PROPRIETARY AND CONFIDENTIAL                                                               | DIMENSIONS ARE APPROXIMATE IN INCHES UNLESS OTHERWISE SPECIFIED |                                  |      |              | BRAND®                            |              |
| PROPOSAL NUMBER                | THE INFORMATION CONTAINED IN THIS DRAWING IS THE SOLE PROPERTY OF MIRATECH GROUP, LLC. ANY | BEND: ±3 MILLIMETERS: ±3                                        |                                  |      |              | CO3TL-03CF03TS-1<br>Sales Drawing |              |
| SALES ORDER NO.  CUSTOMER P.O. | DEDDO DUCTION IN DADT OF AS A                                                              | DO NOT SC<br>DRAWN<br>RFV                                       | ALE DRAWING<br>DATE<br>5/30/2019 | DRAW | ING          | 5C03TL-03CF03TS-1 SD              | REV<br>0     |
| CUSTOMER P.O.                  | GROUP, LLC IS PROHIBITED.                                                                  | REVIEWED BY<br>CAC                                              | DATE 5/30/2019                   | SIZE | SCALE 1:10   | WEIGHT: 51 lb                     | SHEET 1 OF 1 |