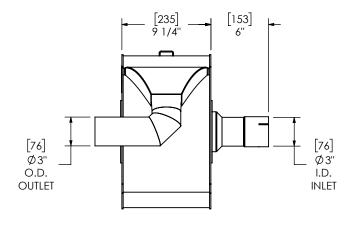

## MATERIAL CONSTRUCTION:

ALUMINIZED STEEL

## PAINT:

• HIGH TEMPERATURE BLACK (MIRATECH COATING SYSTEM 5)

|                                |                                                                                            |                                                                 |                                  |      | ii.<br>Maria | IRALECH                           | 6ml          |
|--------------------------------|--------------------------------------------------------------------------------------------|-----------------------------------------------------------------|----------------------------------|------|--------------|-----------------------------------|--------------|
| PROJECT NAME                   | PROPRIETARY AND CONFIDENTIAL                                                               | DIMENSIONS ARE APPROXIMATE IN INCHES UNLESS OTHERWISE SPECIFIED |                                  |      |              | BRAND®                            |              |
| PROPOSAL NUMBER                | THE INFORMATION CONTAINED IN THIS DRAWING IS THE SOLE PROPERTY OF MIRATECH GROUP, LLC. ANY | BEND: ±3 MILLIMETERS: ±3                                        |                                  |      |              | CO3TL-03CF03TS-1<br>Sales Drawing |              |
| SALES ORDER NO.  CUSTOMER P.O. | DEDDO DUCTION IN DADT OF AS A                                                              | DO NOT SC<br>DRAWN<br>RFV                                       | ALE DRAWING<br>DATE<br>5/30/2019 | DRAW | ING          | 5C03TL-03CF03TS-1 SD              | REV<br>0     |
| CUSTOMER P.O.                  | GROUP, LLC IS PROHIBITED.                                                                  | REVIEWED BY<br>CAC                                              | DATE 5/30/2019                   | SIZE | SCALE 1:10   | WEIGHT: 51 lb                     | SHEET 1 OF 1 |