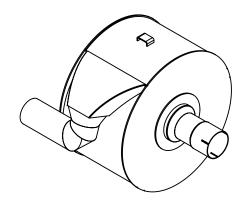

## MATERIAL CONSTRUCTION:

ALUMINIZED STEEL

## PAINT:

• HIGH TEMPERATURE BLACK (MIRATECH COATING SYSTEM 5)

|                                |                                                                                            |                                                                 |                                  |      | ii.<br>Maria | IRALECH                           | 6ml          |
|--------------------------------|--------------------------------------------------------------------------------------------|-----------------------------------------------------------------|----------------------------------|------|--------------|-----------------------------------|--------------|
| PROJECT NAME                   | PROPRIETARY AND CONFIDENTIAL                                                               | DIMENSIONS ARE APPROXIMATE IN INCHES UNLESS OTHERWISE SPECIFIED |                                  |      |              | BRAND®                            |              |
| PROPOSAL NUMBER                | THE INFORMATION CONTAINED IN THIS DRAWING IS THE SOLE PROPERTY OF MIRATECH GROUP, LLC. ANY | BEND: ±3 MILLIMETERS: ±3                                        |                                  |      |              | CO3TL-03CF03TS-1<br>Sales Drawing |              |
| SALES ORDER NO.  CUSTOMER P.O. | DEDDO DUCTION IN DADT OF AS A                                                              | DO NOT SC<br>DRAWN<br>RFV                                       | ALE DRAWING<br>DATE<br>5/30/2019 | DRAW | ING          | 5C03TL-03CF03TS-1 SD              | REV<br>0     |
| CUSTOMER P.O.                  | GROUP, LLC IS PROHIBITED.                                                                  | REVIEWED BY<br>CAC                                              | DATE 5/30/2019                   | SIZE | SCALE 1:10   | WEIGHT: 51 lb                     | SHEET 1 OF 1 |