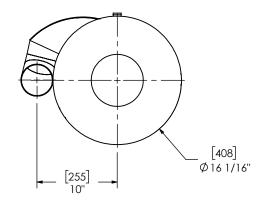

## NOTES:

• DO NOT USE EQUIPMENT TO SUPPORT OTHER PARTS OF THE EXHAUST SYSTEM WITHOUT PROPER REINFORCEMENT

## MATERIAL CONSTRUCTION:

ALUMINIZED STEEL

## PAINT:

• HIGH TEMPERATURE BLACK (MIRATECH COATING SYSTEM 5)

| PROJECT NAME    |                                                                                                          |
|-----------------|----------------------------------------------------------------------------------------------------------|
|                 | PROPRIETARY AND CONFIDENTIAL                                                                             |
| PROPOSAL NUMBER | THE INFORMATION CONTAINED IN THIS DRAWING IS THE SOLE PROPERTY                                           |
| SALES ORDER NO. | OF MIRATECH GROUP, LLC. ANY REPRODUCTION IN PART OR AS A WHOLE WITHOUT THE WRITEN PERMISSION OF MIRATECH |
| CUSTOMER P.O.   | GROUP, LLC IS PROHIBITED.                                                                                |