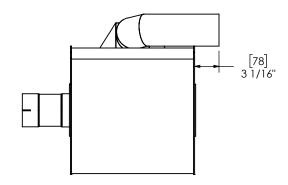

## NOTES:

• DO NOT USE EQUIPMENT TO SUPPORT OTHER PARTS OF THE EXHAUST SYSTEM WITHOUT PROPER REINFORCEMENT

## MATERIAL CONSTRUCTION:

ALUMINIZED STEEL

## PAINT:

• HIGH TEMPERATURE BLACK (MIRATECH COATING SYSTEM 5)

| PROJECT NAME    |                                                                                                          |
|-----------------|----------------------------------------------------------------------------------------------------------|
|                 | PROPRIETARY AND CONFIDENTIAL                                                                             |
| PROPOSAL NUMBER | THE INFORMATION CONTAINED IN THIS DRAWING IS THE SOLE PROPERTY                                           |
| SALES ORDER NO. | OF MIRATECH GROUP, LLC. ANY REPRODUCTION IN PART OR AS A WHOLE WITHOUT THE WRITEN PERMISSION OF MIRATECH |
| CUSTOMER P.O.   | GROUP, LLC IS PROHIBITED.                                                                                |