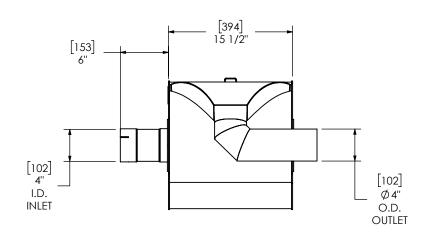

## NOTES:

• DO NOT USE EQUIPMENT TO SUPPORT OTHER PARTS OF THE EXHAUST SYSTEM WITHOUT PROPER REINFORCEMENT

## MATERIAL CONSTRUCTION:

ALUMINIZED STEEL

## PAINT:

• HIGH TEMPERATURE BLACK (MIRATECH COATING SYSTEM 5)

| PROJECT NAME    |                                                                                                          |
|-----------------|----------------------------------------------------------------------------------------------------------|
|                 | PROPRIETARY AND CONFIDENTIAL                                                                             |
| PROPOSAL NUMBER | THE INFORMATION CONTAINED IN THIS DRAWING IS THE SOLE PROPERTY                                           |
| SALES ORDER NO. | OF MIRATECH GROUP, LLC. ANY REPRODUCTION IN PART OR AS A WHOLE WITHOUT THE WRITEN PERMISSION OF MIRATECH |
| CUSTOMER P.O.   | GROUP, LLC IS PROHIBITED.                                                                                |