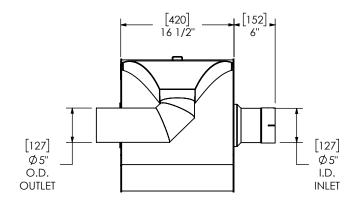

# TSC05TL-05CF05TS-1 **Sales Drawing**

DRAWING TSC05TL-05CF05TS-1 SD SCALE 1:14 WEIGHT: 97 lb SHEET 1 OF 1 5/30/2019 CAC