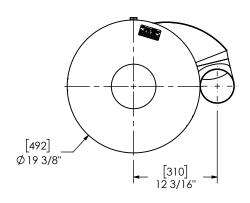

# TSC05TL-05CF05TS-1 **Sales Drawing**

DRAWING TSC05TL-05CF05TS-1 SD SCALE 1:14 WEIGHT: 97 lb SHEET 1 OF 1 5/30/2019 CAC