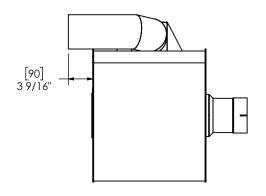

# TSC05TL-05CF05TS-1 **Sales Drawing**

DRAWING TSC05TL-05CF05TS-1 SD SCALE 1:14 WEIGHT: 97 lb SHEET 1 OF 1 5/30/2019 CAC