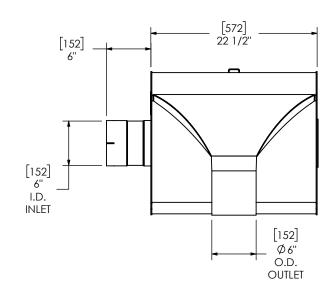

## NOTES:

 DO NOT USE EQUIPMENT TO SUPPORT OTHER PARTS OF THE EXHAUST SYSTEM WITHOUT PROPER REINFORCEMENT

## MATERIAL CONSTRUCTION:

ALUMINIZED STEEL

## PAINT:

HIGH TEMPERATURE BLACK
(MIRATECH COATING SYSTEM 5)

|                                    |                                                                                                                                  |                                                                                                                                          |                   |               |            | IRALECH             | 61           |
|------------------------------------|----------------------------------------------------------------------------------------------------------------------------------|------------------------------------------------------------------------------------------------------------------------------------------|-------------------|---------------|------------|---------------------|--------------|
| PROJECT NAME                       | PROPRIETARY AND CONFIDENTIAL                                                                                                     | DIMENSIONS ARE APPROXIMATE<br>IN INCHES UNLESS<br>OTHERWISE SPECIFIED                                                                    |                   |               |            |                     | BRAND®       |
| PROPOSAL NUMBER<br>SALES ORDER NO. | THE INFORMATION CONTAINED IN<br>THIS DRAWING IS THE SOLE PROPERTY<br>OF MIRATECH GROUP, LLC. ANY<br>REPRODUCTION IN PART OR AS A | DIMENSIONAL TOLERANCES UNLESS OTHERWISE SPECIFIED<br>ANGLES<br>MACH: 22 INCHES: 21/8<br>BBND: 23 MILLIMETERS: 23<br>DO NOT SCALE DRAWING |                   | Sales Drawing |            |                     |              |
| CUSTOMER P.O.                      | WHOLE WITHOUT THE WRITTEN<br>PERMISSION OF MIRATECH                                                                              | drawn<br>SSC                                                                                                                             | DATE<br>5/17/2019 | DRAV          |            | CO6PR-06CF06TS-1 SD | REV<br>O     |
| COSTOMERT.O.                       | GROUP, LLC IS PROHIBITED.                                                                                                        | REVIEWED BY<br>CAC                                                                                                                       | DATE<br>5/17/2019 | SIZE<br>A     | SCALE 1:13 | WEIGHT: 120 lb      | SHEET 1 OF 1 |