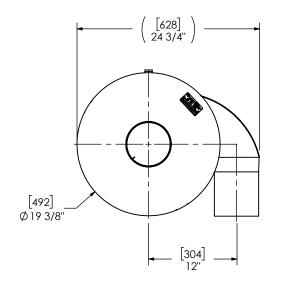

## NOTES:

 DO NOT USE EQUIPMENT TO SUPPORT OTHER PARTS OF THE EXHAUST SYSTEM WITHOUT PROPER REINFORCEMENT

## MATERIAL CONSTRUCTION:

ALUMINIZED STEEL

## PAINT:

HIGH TEMPERATURE BLACK
(MIRATECH COATING SYSTEM 5)

|                                    |                                                                                                                                  |                                                                                                                                          |                   |               |            | IRALECH             | 61           |
|------------------------------------|----------------------------------------------------------------------------------------------------------------------------------|------------------------------------------------------------------------------------------------------------------------------------------|-------------------|---------------|------------|---------------------|--------------|
| PROJECT NAME                       | PROPRIETARY AND CONFIDENTIAL                                                                                                     | DIMENSIONS ARE APPROXIMATE<br>IN INCHES UNLESS<br>OTHERWISE SPECIFIED                                                                    |                   |               |            |                     | BRAND®       |
| PROPOSAL NUMBER<br>SALES ORDER NO. | THE INFORMATION CONTAINED IN<br>THIS DRAWING IS THE SOLE PROPERTY<br>OF MIRATECH GROUP, LLC. ANY<br>REPRODUCTION IN PART OR AS A | DIMENSIONAL TOLERANCES UNLESS OTHERWISE SPECIFIED<br>ANGLES<br>MACH: 22 INCHES: 21/8<br>BBND: 23 MILLIMETERS: 23<br>DO NOT SCALE DRAWING |                   | Sales Drawing |            |                     |              |
| CUSTOMER P.O.                      | WHOLE WITHOUT THE WRITTEN<br>PERMISSION OF MIRATECH                                                                              | drawn<br>SSC                                                                                                                             | DATE<br>5/17/2019 | DRAV          |            | CO6PR-06CF06TS-1 SD | REV<br>O     |
| COSTOMERT.O.                       | GROUP, LLC IS PROHIBITED.                                                                                                        | REVIEWED BY<br>CAC                                                                                                                       | DATE<br>5/17/2019 | SIZE<br>A     | SCALE 1:13 | WEIGHT: 120 lb      | SHEET 1 OF 1 |