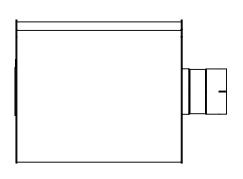

## NOTES:

 DO NOT USE EQUIPMENT TO SUPPORT OTHER PARTS OF THE EXHAUST SYSTEM WITHOUT PROPER REINFORCEMENT

## MATERIAL CONSTRUCTION:

ALUMINIZED STEEL

## PAINT:

HIGH TEMPERATURE BLACK
 (MIRATECH COATING SYSTEM 5)

| PROJECT NAME    | PROPRIETARY AND CONFIDENTIAL                                                                              | DIMENSIONS ARE APPROX<br>IN INCHES UNLESS<br>OTHERWISE SPECIFIED |                            |  |
|-----------------|-----------------------------------------------------------------------------------------------------------|------------------------------------------------------------------|----------------------------|--|
| PROPOSAL NUMBER | THE INFORMATION CONTAINED IN THIS DRAWING IS THE SOLE PROPERTY                                            |                                                                  | INCHES:<br>MILLIMETERS:    |  |
| SALES ORDER NO. | OF MIRATECH GROUP, LLC. ANY REPRODUCTION IN PART OR AS A WHOLE WITHOUT THE WRITTEN PERMISSION OF MIRATECH | DO NOT SCA<br>DRAWN<br>SSC                                       | ALE DRAW<br>DATE<br>5/17/2 |  |
| CUSTOMER P.O.   |                                                                                                           |                                                                  | DATE 5/17/2                |  |