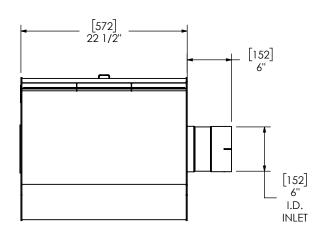

## NOTES:

 DO NOT USE EQUIPMENT TO SUPPORT OTHER PARTS OF THE EXHAUST SYSTEM WITHOUT PROPER REINFORCEMENT

## MATERIAL CONSTRUCTION:

ALUMINIZED STEEL

## PAINT:

HIGH TEMPERATURE BLACK
 (MIRATECH COATING SYSTEM 5)

| PROJECT NAME    | PROPRIETARY AND CONFIDENTIAL                                                                              | DIMENSIONS ARE APPROX<br>IN INCHES UNLESS<br>OTHERWISE SPECIFIED |                            |  |
|-----------------|-----------------------------------------------------------------------------------------------------------|------------------------------------------------------------------|----------------------------|--|
| PROPOSAL NUMBER | THE INFORMATION CONTAINED IN THIS DRAWING IS THE SOLE PROPERTY                                            |                                                                  | INCHES:<br>MILLIMETERS:    |  |
| SALES ORDER NO. | OF MIRATECH GROUP, LLC. ANY REPRODUCTION IN PART OR AS A WHOLE WITHOUT THE WRITTEN PERMISSION OF MIRATECH | DO NOT SCA<br>DRAWN<br>SSC                                       | ALE DRAW<br>DATE<br>5/17/2 |  |
| CUSTOMER P.O.   |                                                                                                           |                                                                  | DATE 5/17/2                |  |