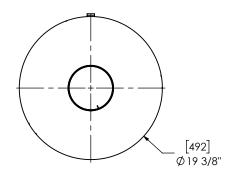

## NOTES:

 DO NOT USE EQUIPMENT TO SUPPORT OTHER PARTS OF THE EXHAUST SYSTEM WITHOUT PROPER REINFORCEMENT

## MATERIAL CONSTRUCTION:

ALUMINIZED STEEL

## PAINT:

HIGH TEMPERATURE BLACK
 (MIRATECH COATING SYSTEM 5)

| PROJECT NAME    | PROPRIETARY AND CONFIDENTIAL                                                                              | DIMENSIONS ARE APPROX<br>IN INCHES UNLESS<br>OTHERWISE SPECIFIED |                            |  |
|-----------------|-----------------------------------------------------------------------------------------------------------|------------------------------------------------------------------|----------------------------|--|
| PROPOSAL NUMBER | THE INFORMATION CONTAINED IN THIS DRAWING IS THE SOLE PROPERTY                                            |                                                                  | INCHES:<br>MILLIMETERS:    |  |
| SALES ORDER NO. | OF MIRATECH GROUP, LLC. ANY REPRODUCTION IN PART OR AS A WHOLE WITHOUT THE WRITTEN PERMISSION OF MIRATECH | DO NOT SCA<br>DRAWN<br>SSC                                       | ALE DRAW<br>DATE<br>5/17/2 |  |
| CUSTOMER P.O.   |                                                                                                           |                                                                  | DATE 5/17/2                |  |