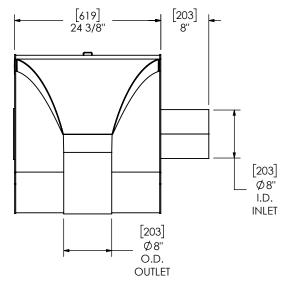

CUSTOMER P.O.

## NOTES:

• DO NOT USE EQUIPMENT TO SUPPORT OTHER PARTS OF THE EXHAUST SYSTEM WITHOUT PROPER REINFORCEMENT

## MATERIAL CONSTRUCTION:

ALUMINIZED STEEL

## PAINT:

• HIGH TEMPERATURE BLACK (MIRATECH COATING SYSTEM 5)

| PROJECT NAME    |                                                               |
|-----------------|---------------------------------------------------------------|
|                 | PROPRIETARY AND CONFIDENTIAL                                  |
| PROPOSAL NUMBER | THE INFORMATION CONTAINED IN THIS DRAWING IS THE SOLE PROPERT |
| SALES ORDER NO. | OF MIRATECH GROUP, LLC. ANY REPRODUCTION IN PART OR AS A      |