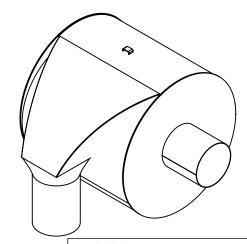

CUSTOMER P.O.





## NOTES:

• DO NOT USE EQUIPMENT TO SUPPORT OTHER PARTS OF THE EXHAUST SYSTEM WITHOUT PROPER REINFORCEMENT

## MATERIAL CONSTRUCTION:

ALUMINIZED STEEL

## PAINT:

• HIGH TEMPERATURE BLACK (MIRATECH COATING SYSTEM 5)

| PROJECT NAME    |                                                               |
|-----------------|---------------------------------------------------------------|
|                 | PROPRIETARY AND CONFIDENTIAL                                  |
| PROPOSAL NUMBER | THE INFORMATION CONTAINED IN THIS DRAWING IS THE SOLE PROPERT |
| SALES ORDER NO. | OF MIRATECH GROUP, LLC. ANY REPRODUCTION IN PART OR AS A      |

WHOLE WITHOUT THE WRITTEN
PERMISSION OF MIRATECH
GROUP, LLC IS PROHIBITED.

| DIMENSIONS ARE APPROXIMATE IN INCHES UNLESS OTHERWISE SPECIFIED |  |  |  |  |  |