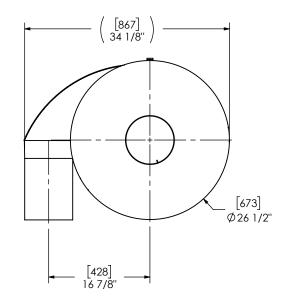

CUSTOMER P.O.

## NOTES:

• DO NOT USE EQUIPMENT TO SUPPORT OTHER PARTS OF THE EXHAUST SYSTEM WITHOUT PROPER REINFORCEMENT

## MATERIAL CONSTRUCTION:

ALUMINIZED STEEL

## PAINT:

• HIGH TEMPERATURE BLACK (MIRATECH COATING SYSTEM 5)

| PROJECT NAME    |                                                               |
|-----------------|---------------------------------------------------------------|
|                 | PROPRIETARY AND CONFIDENTIAL                                  |
| PROPOSAL NUMBER | THE INFORMATION CONTAINED IN THIS DRAWING IS THE SOLE PROPERT |
| SALES ORDER NO. | OF MIRATECH GROUP, LLC. ANY REPRODUCTION IN PART OR AS A      |