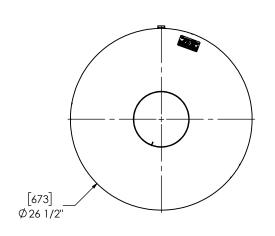

## PAINT:

HIGH TEMPERATURE BLACK
 (MIRATECH COATING SYSTEM 5)

| _  |                 |                                                                                                                                                                                         |                                                                 |               |           |            | IRALECHI                        |           |      |
|----|-----------------|-----------------------------------------------------------------------------------------------------------------------------------------------------------------------------------------|-----------------------------------------------------------------|---------------|-----------|------------|---------------------------------|-----------|------|
| F  | PROJECT NAME    | THE INFORMATION CONTAINED IN<br>THIS DRAWING IS THE SOLE PROPERTY<br>OF MIRATECH GROUP, LLC. ANY<br>REPRODUCTION IN PART OR AS A<br>WHOLE WITHOUT THE WRITTEN<br>PERMISSION OF MIRATECH | DIMENSIONS ARE APPROXIMATE IN INCHES UNLESS OTHERWISE SPECIFIED |               |           |            | IRHCCCH                         | BRAND*    |      |
| F  | PROPOSAL NUMBER |                                                                                                                                                                                         | DIMENSIONAL TOLERANCES UNLESS OTHERWISE SPECIFIED ANGLES        |               |           |            | ISC08SR-08TI-1<br>Sales Drawing |           |      |
| 9, | SALES ORDER NO. |                                                                                                                                                                                         |                                                                 | SCALE DRAWING |           | /ING       | - Jules Diawing                 |           | REV  |
|    | CUSTOMER P.O.   |                                                                                                                                                                                         | JCO                                                             | 05/29/2019    |           |            | TSC08SR-08TI-1 SD               |           | 0    |
| ľ  | COSTOMER 1.O.   | GROUP, LLC IS PROHIBITED.                                                                                                                                                               | REVIEWED BY<br>CAC                                              | 05/29/2019    | SIZE<br>A | SCALE 1:14 | WEIGHT: 194 lb                  | SHEET 1 O | νF 1 |