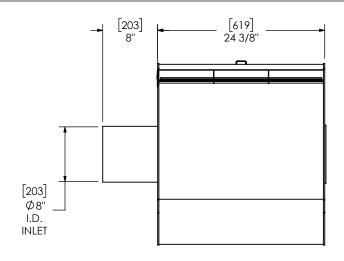

## PAINT:

HIGH TEMPERATURE BLACK
 (MIRATECH COATING SYSTEM 5)

| _  |                 |                                                                                                                                                                                         |                                                                 |               |           |            | IRALECHI                        |           |      |
|----|-----------------|-----------------------------------------------------------------------------------------------------------------------------------------------------------------------------------------|-----------------------------------------------------------------|---------------|-----------|------------|---------------------------------|-----------|------|
| F  | PROJECT NAME    | THE INFORMATION CONTAINED IN<br>THIS DRAWING IS THE SOLE PROPERTY<br>OF MIRATECH GROUP, LLC. ANY<br>REPRODUCTION IN PART OR AS A<br>WHOLE WITHOUT THE WRITTEN<br>PERMISSION OF MIRATECH | DIMENSIONS ARE APPROXIMATE IN INCHES UNLESS OTHERWISE SPECIFIED |               |           |            | IRHCCCH                         | BRAND*    |      |
| F  | PROPOSAL NUMBER |                                                                                                                                                                                         | DIMENSIONAL TOLERANCES UNLESS OTHERWISE SPECIFIED ANGLES        |               |           |            | ISC08SR-08TI-1<br>Sales Drawing |           |      |
| 9, | SALES ORDER NO. |                                                                                                                                                                                         |                                                                 | SCALE DRAWING |           | /ING       | - Jules Diawing                 |           | REV  |
|    | CUSTOMER P.O.   |                                                                                                                                                                                         | JCO                                                             | 05/29/2019    |           |            | TSC08SR-08TI-1 SD               |           | 0    |
| ľ  | COSTOMER 1.O.   | GROUP, LLC IS PROHIBITED.                                                                                                                                                               | REVIEWED BY<br>CAC                                              | 05/29/2019    | SIZE<br>A | SCALE 1:14 | WEIGHT: 194 lb                  | SHEET 1 O | νF 1 |