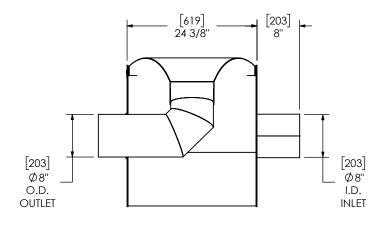

## MATERIAL CONSTRUCTION:

ALUMINIZED STEEL

## PAINT:

• HIGH TEMPERATURE BLACK (MIRATECH COATING SYSTEM 5)

|                 | -                                                                                  |                                                                                                               |                     |                                     | iii.       | IRALECH               | 6uul         |
|-----------------|------------------------------------------------------------------------------------|---------------------------------------------------------------------------------------------------------------|---------------------|-------------------------------------|------------|-----------------------|--------------|
| PROJECT NAME    | PROPRIETARY AND CONFIDENTIAL                                                       | DIMENSIONS ARE APPROXIMATE IN INCHES UNLESS OTHERWISE SPECIFIED                                               |                     | IIIIRAC                             |            | IRHCECH               | BRAND®       |
| PROPOSAL NUMBER | THE INFORMATION CONTAINED IN THIS DRAWING IS THE SOLE PROPERTY                     | DIMENSIONAL TOLERANCES UNLESS OTHERWISE SPECIFIED ANGLES MACH: \$2* INCHES: \$1/8 BEND: \$3* MILLIMETERS: \$3 |                     | TSC08TL-08T108TS-1<br>Sales Drawing |            |                       |              |
| SALES ORDER NO. | OF MIRATECH GROUP, LLC. ANY REPRODUCTION IN PART OR AS A WHOLE WITHOUT THE WRITTEN | DRAWN                                                                                                         | ALE DRAWING<br>DATE | DRAV                                |            | <u></u>               | REV          |
| CUSTOMER P.O.   | PERMISSION OF MIRATECH                                                             | RFV                                                                                                           | 5/30/2019           |                                     | T          | TSC08TL-08TI08TS-1 SD |              |
| COSTOMER 1.O.   | GROUP, LLC IS PROHIBITED.                                                          | REVIEWED BY<br>CAC                                                                                            | 5/30/2019           | SIZE                                | SCALE 1:18 | WEIGHT: 218 lb        | SHEET 1 OF 1 |