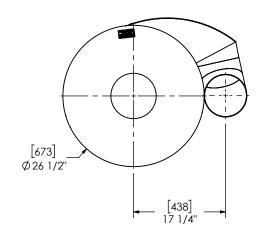

## MATERIAL CONSTRUCTION:

ALUMINIZED STEEL

## PAINT:

• HIGH TEMPERATURE BLACK (MIRATECH COATING SYSTEM 5)

|                 | -                                                                                  |                                                                                                               |                     |                                     | iii.       | IRALECH               | 6uul         |
|-----------------|------------------------------------------------------------------------------------|---------------------------------------------------------------------------------------------------------------|---------------------|-------------------------------------|------------|-----------------------|--------------|
| PROJECT NAME    | PROPRIETARY AND CONFIDENTIAL                                                       | DIMENSIONS ARE APPROXIMATE IN INCHES UNLESS OTHERWISE SPECIFIED                                               |                     | IIIIRAC                             |            | IRHCECH               | BRAND®       |
| PROPOSAL NUMBER | THE INFORMATION CONTAINED IN THIS DRAWING IS THE SOLE PROPERTY                     | DIMENSIONAL TOLERANCES UNLESS OTHERWISE SPECIFIED ANGLES MACH: \$2* INCHES: \$1/8 BEND: \$3* MILLIMETERS: \$3 |                     | TSC08TL-08T108TS-1<br>Sales Drawing |            |                       |              |
| SALES ORDER NO. | OF MIRATECH GROUP, LLC. ANY REPRODUCTION IN PART OR AS A WHOLE WITHOUT THE WRITTEN | DRAWN                                                                                                         | ALE DRAWING<br>DATE | DRAV                                |            | <u></u>               | REV          |
| CUSTOMER P.O.   | PERMISSION OF MIRATECH                                                             | RFV                                                                                                           | 5/30/2019           |                                     | T          | TSC08TL-08TI08TS-1 SD |              |
| COSTOMER 1.O.   | GROUP, LLC IS PROHIBITED.                                                          | REVIEWED BY<br>CAC                                                                                            | 5/30/2019           | SIZE                                | SCALE 1:18 | WEIGHT: 218 lb        | SHEET 1 OF 1 |