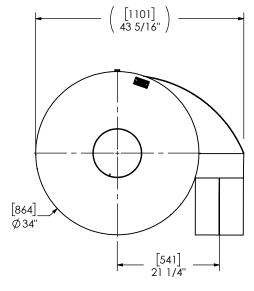

# MIRALECH COLOR DIMENSIONS ARE APPROXIMATE IN INCHES UNLESS OTHERWISE SPECIFIED

| DIMENSIONAL TOLERANCES UNLESS OTHERWISE SPECIFIED ANGLES MACH: \$2°   INCHES: \$1/8 BEND: \$3°   MILLIMETERS: \$3  DO NOT SCALE DRAWING |                    | TSC10PR-10TI10TS-1<br>Sales Drawing |            |                      |           |          |
|-----------------------------------------------------------------------------------------------------------------------------------------|--------------------|-------------------------------------|------------|----------------------|-----------|----------|
| DRAWN<br>SAC                                                                                                                            | 05/24/2019         | DRAV                                | WING<br>T  | SC10PR-10TI10TS-1 SD |           | REV<br>0 |
| REVIEWED BY<br>CAC                                                                                                                      | DATE<br>05/24/2019 | SIZE                                | SCALE 1:20 | WEIGHT: 344 lb       | SHEET 1 O | F 1      |