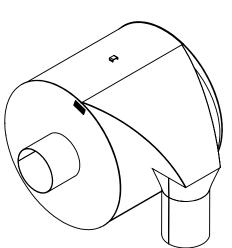

# MIRALECH COLOR DIMENSIONS ARE APPROXIMATE IN INCHES UNLESS OTHERWISE SPECIFIED

| DIMENSIONAL TOLERANCES UNLESS OTHERWISE SPECIFIED ANGLES MACH: \$2°   INCHES: \$1/8 BEND: \$3°   MILLIMETERS: \$3  DO NOT SCALE DRAWING |                    | TSC10PR-10TI10TS-1<br>Sales Drawing |            |                      |           |          |
|-----------------------------------------------------------------------------------------------------------------------------------------|--------------------|-------------------------------------|------------|----------------------|-----------|----------|
| DRAWN<br>SAC                                                                                                                            | 05/24/2019         | DRAV                                | WING<br>T  | SC10PR-10TI10TS-1 SD |           | REV<br>0 |
| REVIEWED BY<br>CAC                                                                                                                      | DATE<br>05/24/2019 | SIZE                                | SCALE 1:20 | WEIGHT: 344 lb       | SHEET 1 O | F 1      |