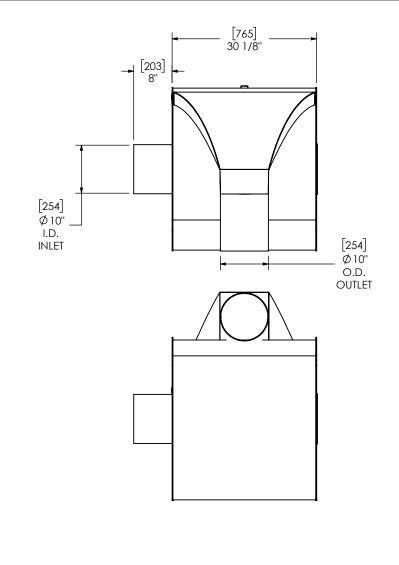

# MIRALECH COLOR DIMENSIONS ARE APPROXIMATE IN INCHES UNLESS OTHERWISE SPECIFIED

| DIMENSIONAL TOLERANCES UNLESS OTHERWISE SPECIFIED ANGLES MACH: \$2°   INCHES: \$1/8 BEND: \$3°   MILLIMETERS: \$3  DO NOT SCALE DRAWING |                    | TSC10PR-10TI10TS-1<br>Sales Drawing |            |                      |           |          |
|-----------------------------------------------------------------------------------------------------------------------------------------|--------------------|-------------------------------------|------------|----------------------|-----------|----------|
| DRAWN<br>SAC                                                                                                                            | 05/24/2019         | DRAV                                | WING<br>T  | SC10PR-10TI10TS-1 SD |           | REV<br>0 |
| REVIEWED BY<br>CAC                                                                                                                      | DATE<br>05/24/2019 | SIZE                                | SCALE 1:20 | WEIGHT: 344 lb       | SHEET 1 O | F 1      |