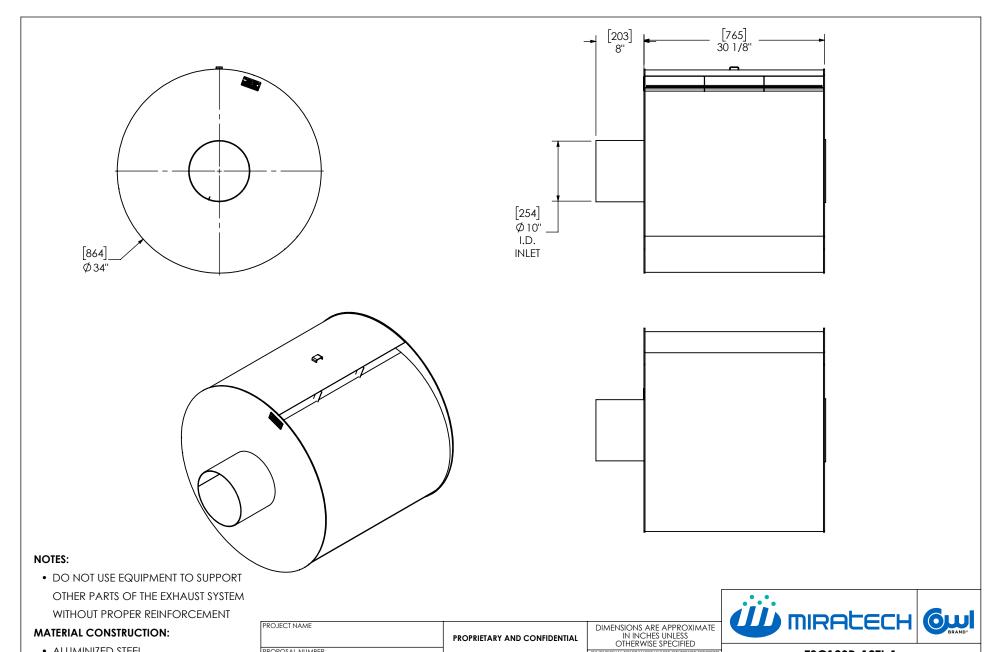

MATERIAL CONSTRUCTION:

ALUMINIZED STEEL

## PAINT:

• HIGH TEMPERATURE BLACK (MIRATECH COATING SYSTEM 5)

|                 | PROPRIETARY AND CONFIDENTIAL                                   | IN INCHES UNLESS OTHERWISE SPECIFIED                                                                                                                                                                                                                                                                                                                                                                                                                                                                                                                                                                                                                                                                                                                                                                                                                                                                                                                                                                                                                                                                                                                                                                                                                                                                                                                                                                                                                                                                                                                                                                                                                                                                                                                                                                                                                                                                                                                                                                                                                                                                                         |      |      |      |
|-----------------|----------------------------------------------------------------|------------------------------------------------------------------------------------------------------------------------------------------------------------------------------------------------------------------------------------------------------------------------------------------------------------------------------------------------------------------------------------------------------------------------------------------------------------------------------------------------------------------------------------------------------------------------------------------------------------------------------------------------------------------------------------------------------------------------------------------------------------------------------------------------------------------------------------------------------------------------------------------------------------------------------------------------------------------------------------------------------------------------------------------------------------------------------------------------------------------------------------------------------------------------------------------------------------------------------------------------------------------------------------------------------------------------------------------------------------------------------------------------------------------------------------------------------------------------------------------------------------------------------------------------------------------------------------------------------------------------------------------------------------------------------------------------------------------------------------------------------------------------------------------------------------------------------------------------------------------------------------------------------------------------------------------------------------------------------------------------------------------------------------------------------------------------------------------------------------------------------|------|------|------|
| PROPOSAL NUMBER | THE INFORMATION CONTAINED IN THIS DRAWING IS THE SOLE PROPERTY | THIS DRAWING IS THE SOLE PROPERTY OF MIRATECH GROUP, LLC. ANY REPRODUCTION IN PART OR AS A WHOLE WITHOUT THE WRITTEN  THIS DRAWING IS THE SOLE PROPERTY  MACH: 92* INICHES: 13* MILIMETERS: 13* DO NOT SCALE DRAWING DRAWN  DATE  OF THE SOLE PROPERTY  DO NOT SCALE DRAWING DRAWN  DATE  OF THE SOLE PROPERTY  DESCRIPTION OF THE SOLE PROPERTY  DO NOT SCALE DRAWING DRAWN  DATE  OF THE SOLE PROPERTY  DO NOT SCALE DRAWING DRAWN  DATE  OF THE SOLE PROPERTY  DO NOT SCALE DRAWING DRAWN  DRAWN |      |      |      |
| SALES ORDER NO. | REPRODUCTION IN PART OR AS A WHOLE WITHOUT THE WRITTEN         |                                                                                                                                                                                                                                                                                                                                                                                                                                                                                                                                                                                                                                                                                                                                                                                                                                                                                                                                                                                                                                                                                                                                                                                                                                                                                                                                                                                                                                                                                                                                                                                                                                                                                                                                                                                                                                                                                                                                                                                                                                                                                                                              |      | DRAV | WING |
| CUSTOMER P.O.   | PERMISSION OF MIRATECH<br>GROUP, LLC IS PROHIBITED.            | REVIEWED BY                                                                                                                                                                                                                                                                                                                                                                                                                                                                                                                                                                                                                                                                                                                                                                                                                                                                                                                                                                                                                                                                                                                                                                                                                                                                                                                                                                                                                                                                                                                                                                                                                                                                                                                                                                                                                                                                                                                                                                                                                                                                                                                  | DATE | SIZE |      |

TSC10SR-10TI-1

**Sales Drawing** 

WEIGHT: 310 lb

SHEET 1 OF 1

TSC10SR-10TI-1 SD

SCALE 1:16

05/29/2019

CAC