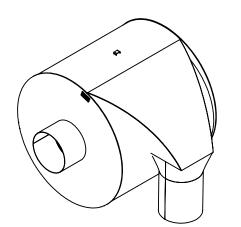

## NOTES:

 DO NOT USE EQUIPMENT TO SUPPORT OTHER PARTS OF THE EXHAUST SYSTEM WITHOUT PROPER REINFORCEMENT

## MATERIAL CONSTRUCTION:

ALUMINIZED STEEL

## PAINT:

HIGH TEMPERATURE BLACK
(MIRATECH COATING SYSTEM 5)

|                                    |                                                                                                                                     |                                                                                                                                          |                    |                                     |            | IRALECH              | 6ш         |          |  |
|------------------------------------|-------------------------------------------------------------------------------------------------------------------------------------|------------------------------------------------------------------------------------------------------------------------------------------|--------------------|-------------------------------------|------------|----------------------|------------|----------|--|
| PROJECT NAME                       | PROPRIETARY AND CONFIDENTIAL                                                                                                        | DIMENSIONS ARE APPROXIMATE<br>IN INCHES UNLESS<br>OTHERWISE SPECIFIED                                                                    |                    |                                     |            |                      |            | BRAND®   |  |
| PROPOSAL NUMBER<br>SALES ORDER NO. | THE INFORMATION CONTAINED IN<br>THIS DRAWING IS THE SOLE PROPERTY<br>OF MIRATECH GROUP, LLC, ANY<br>PERCONJUCTION IN A DATE OF AS A | DIMENSIONAL TOLERANCES UNLESS OTHERWISE SPECIFIED<br>ANGLES<br>MACH: 22 INCHES: 21/8<br>BEND: 33 MILLIMETERS: 23<br>DO NOT SCALE DRAWING |                    | TSC12PR-12TI12TS-1<br>Sales Drawing |            |                      |            |          |  |
| CUSTOMER P.O.                      | PERMISSION OF MIRATECH                                                                                                              | drawn<br>SAC                                                                                                                             | DATE<br>05/24/2019 | DRAV                                |            | SC12PR-12TI12TS-1 SD |            | REV<br>O |  |
| COSTOWIER F.O.                     | GROUP, LLC IS PROHIBITED.                                                                                                           | REVIEWED BY<br>CAC                                                                                                                       | DATE<br>05/24/2019 | SIZE<br>A                           | SCALE 1:26 | WEIGHT: 482 lb       | SHEET 1 OF | : 1      |  |