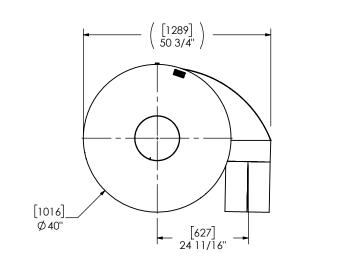

## NOTES:

 DO NOT USE EQUIPMENT TO SUPPORT OTHER PARTS OF THE EXHAUST SYSTEM WITHOUT PROPER REINFORCEMENT

## MATERIAL CONSTRUCTION:

ALUMINIZED STEEL

## PAINT:

HIGH TEMPERATURE BLACK
(MIRATECH COATING SYSTEM 5)

|                                    |                                                                                                                                     |                                                                                                                                          |                    |                                     |            | IRALECH              | 6ш         |          |  |
|------------------------------------|-------------------------------------------------------------------------------------------------------------------------------------|------------------------------------------------------------------------------------------------------------------------------------------|--------------------|-------------------------------------|------------|----------------------|------------|----------|--|
| PROJECT NAME                       | PROPRIETARY AND CONFIDENTIAL                                                                                                        | DIMENSIONS ARE APPROXIMATE<br>IN INCHES UNLESS<br>OTHERWISE SPECIFIED                                                                    |                    |                                     |            |                      |            | BRAND®   |  |
| PROPOSAL NUMBER<br>SALES ORDER NO. | THE INFORMATION CONTAINED IN<br>THIS DRAWING IS THE SOLE PROPERTY<br>OF MIRATECH GROUP, LLC, ANY<br>PERCONJUCTION IN A DATE OF AS A | DIMENSIONAL TOLERANCES UNLESS OTHERWISE SPECIFIED<br>ANGLES<br>MACH: 22 INCHES: 21/8<br>BEND: 33 MILLIMETERS: 23<br>DO NOT SCALE DRAWING |                    | TSC12PR-12TI12TS-1<br>Sales Drawing |            |                      |            |          |  |
| CUSTOMER P.O.                      | PERMISSION OF MIRATECH                                                                                                              | drawn<br>SAC                                                                                                                             | DATE<br>05/24/2019 | DRAV                                |            | SC12PR-12TI12TS-1 SD |            | REV<br>O |  |
| COSTOWIER F.O.                     | GROUP, LLC IS PROHIBITED.                                                                                                           | REVIEWED BY<br>CAC                                                                                                                       | DATE<br>05/24/2019 | SIZE<br>A                           | SCALE 1:26 | WEIGHT: 482 lb       | SHEET 1 OF | : 1      |  |