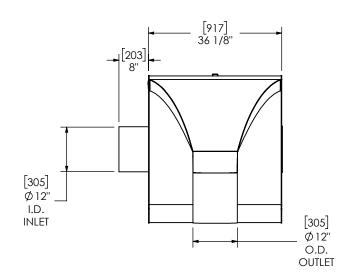

## NOTES:

 DO NOT USE EQUIPMENT TO SUPPORT OTHER PARTS OF THE EXHAUST SYSTEM WITHOUT PROPER REINFORCEMENT

## MATERIAL CONSTRUCTION:

ALUMINIZED STEEL

## PAINT:

HIGH TEMPERATURE BLACK
(MIRATECH COATING SYSTEM 5)

|                                    |                                                                                                                                     |                                                                                                                                          |                    |                                     |            | IRALECH              | 6ш         |          |  |
|------------------------------------|-------------------------------------------------------------------------------------------------------------------------------------|------------------------------------------------------------------------------------------------------------------------------------------|--------------------|-------------------------------------|------------|----------------------|------------|----------|--|
| PROJECT NAME                       | PROPRIETARY AND CONFIDENTIAL                                                                                                        | DIMENSIONS ARE APPROXIMATE<br>IN INCHES UNLESS<br>OTHERWISE SPECIFIED                                                                    |                    |                                     |            |                      |            | BRAND®   |  |
| PROPOSAL NUMBER<br>SALES ORDER NO. | THE INFORMATION CONTAINED IN<br>THIS DRAWING IS THE SOLE PROPERTY<br>OF MIRATECH GROUP, LLC, ANY<br>PERCONJUCTION IN A DATE OF AS A | DIMENSIONAL TOLERANCES UNLESS OTHERWISE SPECIFIED<br>ANGLES<br>MACH: 22 INCHES: 21/8<br>BEND: 33 MILLIMETERS: 23<br>DO NOT SCALE DRAWING |                    | TSC12PR-12TI12TS-1<br>Sales Drawing |            |                      |            |          |  |
| CUSTOMER P.O.                      | PERMISSION OF MIRATECH                                                                                                              | drawn<br>SAC                                                                                                                             | DATE<br>05/24/2019 | DRAV                                |            | SC12PR-12TI12TS-1 SD |            | REV<br>O |  |
| COSTOWIER F.O.                     | GROUP, LLC IS PROHIBITED.                                                                                                           | REVIEWED BY<br>CAC                                                                                                                       | DATE<br>05/24/2019 | SIZE<br>A                           | SCALE 1:26 | WEIGHT: 482 lb       | SHEET 1 OF | : 1      |  |