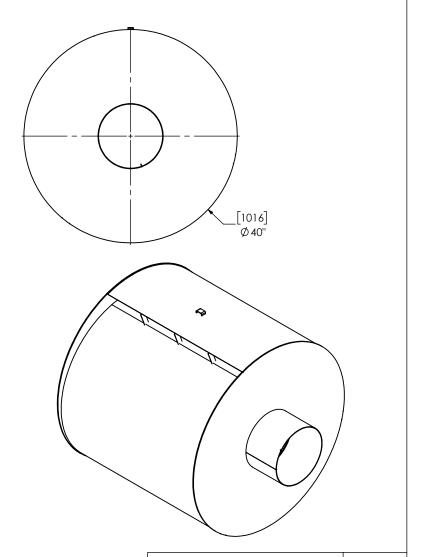

DIMENSIONS ARE APPROXIMATE IN INCHES UNLESS OTHERWISE SPECIFIED

|   | DIMENSIONAL TOLERANCES UNLESS OTHERWISE SPECIFIED  ANGLES |                              |   |  |  |
|---|-----------------------------------------------------------|------------------------------|---|--|--|
| Υ |                                                           | INCHES: ±1/8 MILLIMETERS: ±3 |   |  |  |
|   | DO NOT SCA                                                | ALE DRAWING                  | 1 |  |  |
|   | DRAWN                                                     | DATE                         | D |  |  |
|   | JCO                                                       | 05/28/2019                   |   |  |  |
|   | REVIEWED BY                                               | DATE                         | S |  |  |
|   | CAC                                                       | 05/28/2019                   |   |  |  |

WIRALECH CHARACTER

| TSC1 | 2SL-  | 12TI | -1 |
|------|-------|------|----|
| Sale | s Dro | awir | ng |

DRAWING TSC12SL-12TI-1 SD SCALE 1:18 WEIGHT: 436 lb SHEET 1 OF 1