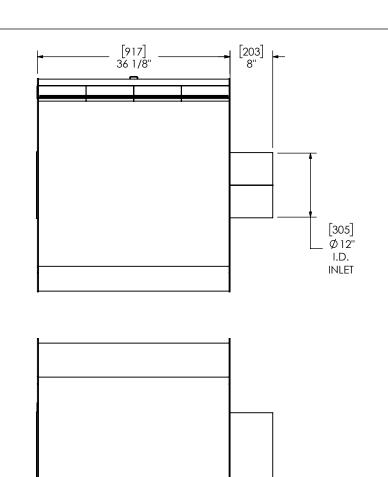

DIMENSIONS ARE APPROXIMATE IN INCHES UNLESS OTHERWISE SPECIFIED

|   | DIMENSIONAL TOLERANCES UNLESS OTHERWISE SPECIFIED  ANGLES |                              |   |  |  |
|---|-----------------------------------------------------------|------------------------------|---|--|--|
| Υ |                                                           | INCHES: ±1/8 MILLIMETERS: ±3 |   |  |  |
|   | DO NOT SCA                                                | ALE DRAWING                  | 1 |  |  |
|   | DRAWN                                                     | DATE                         | D |  |  |
|   | JCO                                                       | 05/28/2019                   |   |  |  |
|   | REVIEWED BY                                               | DATE                         | S |  |  |
|   | CAC                                                       | 05/28/2019                   |   |  |  |

WIRALECH CHARACTER

| TSC1 | 2SL-  | 12TI | -1 |
|------|-------|------|----|
| Sale | s Dro | awir | ng |

DRAWING TSC12SL-12TI-1 SD SCALE 1:18 WEIGHT: 436 lb SHEET 1 OF 1