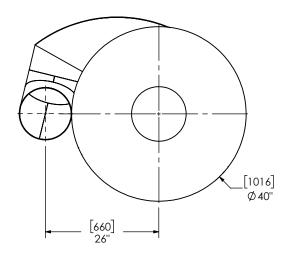

## TSC12TR-12TI12TS-1 **Sales Drawing**

TSC12TR-12TI12TS-1 SD SCALE 1:22 WEIGHT: 502 lb SHEET 1 OF 1 5/30/2019 CAC