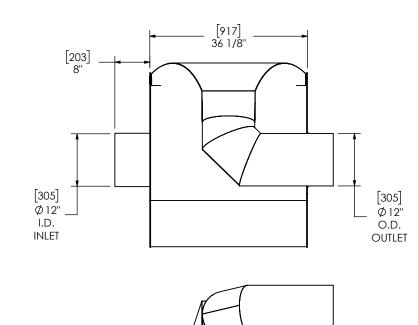

## TSC12TR-12TI12TS-1 **Sales Drawing**

TSC12TR-12TI12TS-1 SD SCALE 1:22 WEIGHT: 502 lb SHEET 1 OF 1 5/30/2019 CAC