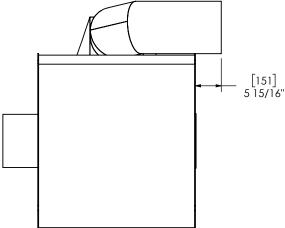

## TSC12TR-12TI12TS-1 **Sales Drawing**

TSC12TR-12TI12TS-1 SD SCALE 1:22 WEIGHT: 502 lb SHEET 1 OF 1 5/30/2019 CAC