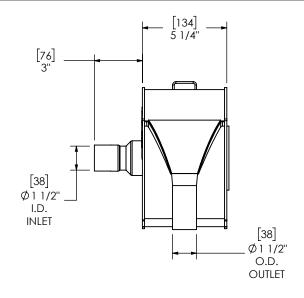

## NOTES:

• DO NOT USE EQUIPMENT TO SUPPORT OTHER PARTS OF THE EXHAUST SYSTEM WITHOUT PROPER REINFORCEMENT

## MATERIAL CONSTRUCTION:

ALUMINIZED STEEL

## PAINT:

• HIGH TEMPERATURE BLACK (MIRATECH COATING SYSTEM 5)

| PRO JECT NAME   |                                                                                            |                                                                                                                 |                                   | i         | i m       | IRALECH                               | <b>6</b> wl  |
|-----------------|--------------------------------------------------------------------------------------------|-----------------------------------------------------------------------------------------------------------------|-----------------------------------|-----------|-----------|---------------------------------------|--------------|
| T ROJECT IVAIVE | PROPRIETARY AND CONFIDENTIAL                                                               | DIMENSIONS ARE APPROXIMATE IN INCHES UNLESS OTHERWISE SPECIFIED                                                 |                                   |           |           |                                       | BRAND*       |
| PROPOSAL NUMBER | THE INFORMATION CONTAINED IN THIS DRAWING IS THE SOLE PROPERTY OF MIRATECH GROUP, LLC. ANY | DIMENSIONAL TOLERANCES UNLESS OTHERWISE SPECIFIED ANGLES  MACH: \$2* INCHES: \$1/8  BEND: \$3* MILLIMETERS: \$3 |                                   |           |           | C15PR-15CF15TS-1<br>Sales Drawing     |              |
| SALES ORDER NO. | REPRODUCTION IN PART OR AS A WHOLE WITHOUT THE WRITTEN                                     |                                                                                                                 | ALE DRAWING<br>DATE<br>05/24/2019 | DRAWING   | ;         |                                       | REV          |
| CUSTOMER P.O.   | PERMISSION OF MIRATECH<br>GROUP, LLC IS PROHIBITED.                                        |                                                                                                                 | 05/24/2019<br>DATE<br>05/24/2019  | SIZE<br>A | SCALE 1:6 | SC15PR-15CF15TS-1 SD<br>WEIGHT: 14 lb | SHEET 1 OF 1 |