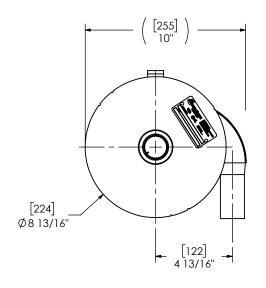

## NOTES:

• DO NOT USE EQUIPMENT TO SUPPORT OTHER PARTS OF THE EXHAUST SYSTEM WITHOUT PROPER REINFORCEMENT

## MATERIAL CONSTRUCTION:

ALUMINIZED STEEL

## PAINT:

• HIGH TEMPERATURE BLACK (MIRATECH COATING SYSTEM 5)

| PRO JECT NAME   |                                                                                            |                                                                                                                 |                                   | i         | i m       | IRALECH                               | <b>6</b> wl  |
|-----------------|--------------------------------------------------------------------------------------------|-----------------------------------------------------------------------------------------------------------------|-----------------------------------|-----------|-----------|---------------------------------------|--------------|
| T ROJECT IVAIVE | PROPRIETARY AND CONFIDENTIAL                                                               | DIMENSIONS ARE APPROXIMATE IN INCHES UNLESS OTHERWISE SPECIFIED                                                 |                                   |           |           |                                       | BRAND*       |
| PROPOSAL NUMBER | THE INFORMATION CONTAINED IN THIS DRAWING IS THE SOLE PROPERTY OF MIRATECH GROUP, LLC. ANY | DIMENSIONAL TOLERANCES UNLESS OTHERWISE SPECIFIED ANGLES  MACH: \$2* INCHES: \$1/8  BEND: \$3* MILLIMETERS: \$3 |                                   |           |           | C15PR-15CF15TS-1<br>Sales Drawing     |              |
| SALES ORDER NO. | REPRODUCTION IN PART OR AS A WHOLE WITHOUT THE WRITTEN                                     |                                                                                                                 | ALE DRAWING<br>DATE<br>05/24/2019 | DRAWING   | ;         |                                       | REV          |
| CUSTOMER P.O.   | PERMISSION OF MIRATECH<br>GROUP, LLC IS PROHIBITED.                                        |                                                                                                                 | 05/24/2019<br>DATE<br>05/24/2019  | SIZE<br>A | SCALE 1:6 | SC15PR-15CF15TS-1 SD<br>WEIGHT: 14 lb | SHEET 1 OF 1 |