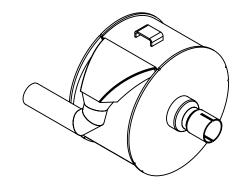

## MATERIAL CONSTRUCTION:

ALUMINIZED STEEL

## PAINT:

 HIGH TEMPERATURE BLACK (MIRATECH COATING SYSTEM 5)

| PROJECT NAME    |                                                                                                                    |
|-----------------|--------------------------------------------------------------------------------------------------------------------|
|                 | PROPRIETARY AND CONFIDENTIAL                                                                                       |
| PROPOSAL NUMBER | THE INFORMATION CONTAINED IN                                                                                       |
|                 | THIS DRAWING IS THE SOLE PROPERT                                                                                   |
| ALES ORDER NO.  | OF MIRATECH GROUP, LLC. ANY<br>REPRODUCTION IN PART OR AS A<br>WHOLE WITHOUT THE WRITTEN<br>PERMISSION OF MIRATECH |
| CUSTOMER P.O.   | GROUP, LLC IS PROHIBITED.                                                                                          |