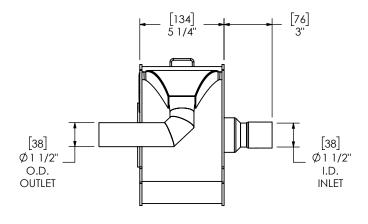

## MATERIAL CONSTRUCTION:

ALUMINIZED STEEL

## PAINT:

 HIGH TEMPERATURE BLACK (MIRATECH COATING SYSTEM 5)

| PROJECT NAME    |                                                                                                                    |
|-----------------|--------------------------------------------------------------------------------------------------------------------|
|                 | PROPRIETARY AND CONFIDENTIAL                                                                                       |
| PROPOSAL NUMBER | THE INFORMATION CONTAINED IN                                                                                       |
|                 | THIS DRAWING IS THE SOLE PROPERT                                                                                   |
| ALES ORDER NO.  | OF MIRATECH GROUP, LLC. ANY<br>REPRODUCTION IN PART OR AS A<br>WHOLE WITHOUT THE WRITTEN<br>PERMISSION OF MIRATECH |
| CUSTOMER P.O.   | GROUP, LLC IS PROHIBITED.                                                                                          |