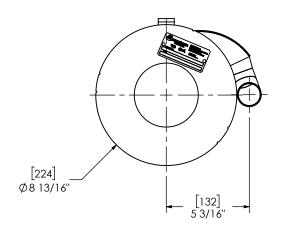

## MATERIAL CONSTRUCTION:

ALUMINIZED STEEL

## PAINT:

 HIGH TEMPERATURE BLACK (MIRATECH COATING SYSTEM 5)

| PROJECT NAME    |                                                                                                                    |
|-----------------|--------------------------------------------------------------------------------------------------------------------|
|                 | PROPRIETARY AND CONFIDENTIAL                                                                                       |
| PROPOSAL NUMBER | THE INFORMATION CONTAINED IN                                                                                       |
|                 | THIS DRAWING IS THE SOLE PROPERT                                                                                   |
| ALES ORDER NO.  | OF MIRATECH GROUP, LLC. ANY<br>REPRODUCTION IN PART OR AS A<br>WHOLE WITHOUT THE WRITTEN<br>PERMISSION OF MIRATECH |
| CUSTOMER P.O.   | GROUP, LLC IS PROHIBITED.                                                                                          |