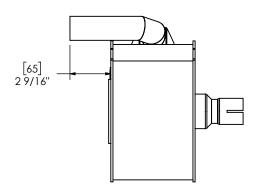

## MATERIAL CONSTRUCTION:

ALUMINIZED STEEL

## PAINT:

 HIGH TEMPERATURE BLACK (MIRATECH COATING SYSTEM 5)

| PROJECT NAME    |                                                                                                                    |
|-----------------|--------------------------------------------------------------------------------------------------------------------|
|                 | PROPRIETARY AND CONFIDENTIAL                                                                                       |
| PROPOSAL NUMBER | THE INFORMATION CONTAINED IN                                                                                       |
|                 | THIS DRAWING IS THE SOLE PROPERT                                                                                   |
| ALES ORDER NO.  | OF MIRATECH GROUP, LLC. ANY<br>REPRODUCTION IN PART OR AS A<br>WHOLE WITHOUT THE WRITTEN<br>PERMISSION OF MIRATECH |
| CUSTOMER P.O.   | GROUP, LLC IS PROHIBITED.                                                                                          |