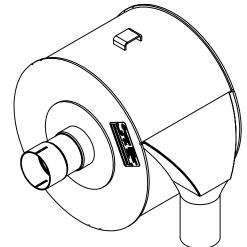

## MIRATECH 6 BRAND.

TSC25PR-25CF25TS-1 **Sales Drawing** 

TSC25PR-25CF25TS-1 SD SCALE 1:6 WEIGHT: 31 lb SHEET 1 OF 1 05/24/2019 CAC