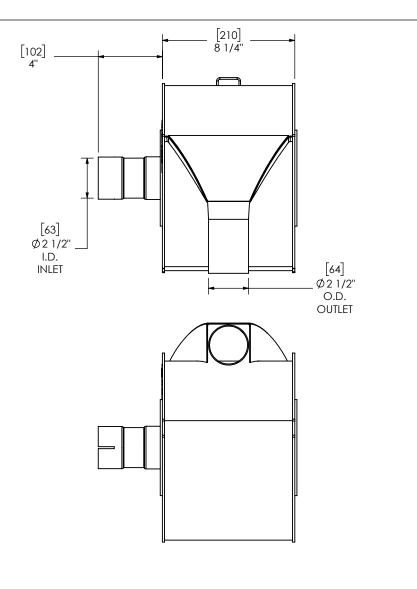

## MIRATECH 6 BRAND.

TSC25PR-25CF25TS-1 **Sales Drawing** 

TSC25PR-25CF25TS-1 SD SCALE 1:6 WEIGHT: 31 lb SHEET 1 OF 1 05/24/2019 CAC