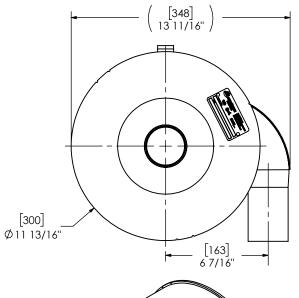

## MIRATECH 6 BRAND.

TSC25PR-25CF25TS-1 **Sales Drawing** 

TSC25PR-25CF25TS-1 SD SCALE 1:6 WEIGHT: 31 lb SHEET 1 OF 1 05/24/2019 CAC