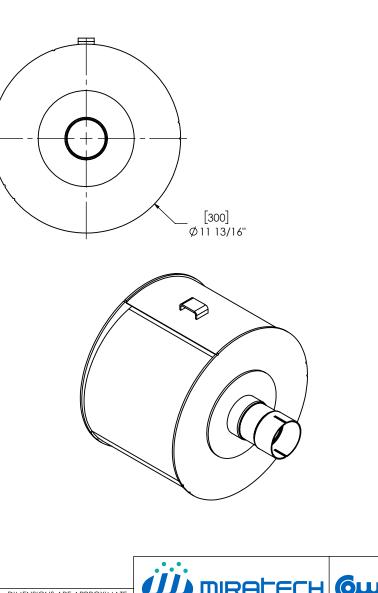

## NOTES:

 DO NOT USE EQUIPMENT TO SUPPORT OTHER PARTS OF THE EXHAUST SYSTEM WITHOUT PROPER REINFORCEMENT

## MATERIAL CONSTRUCTION:

ALUMINIZED STEEL

## PAINT:

HIGH TEMPERATURE BLACK
(MIRATECH COATING SYSTEM 5)

|                                    |                                                                                                  | 1                                                                                                                                                                                                          |                    |           |                                 | IRALECH           | 6.        |          |
|------------------------------------|--------------------------------------------------------------------------------------------------|------------------------------------------------------------------------------------------------------------------------------------------------------------------------------------------------------------|--------------------|-----------|---------------------------------|-------------------|-----------|----------|
| PROJECT NAME                       | PROPRIETARY AND CONFIDENTIAL                                                                     | DIMENSIONS ARE APPROXIMATE<br>IN INCHES UNLESS<br>OTHERWISE SPECIFIED<br>DIMENSIONAL TOLERANCES UNLESS OTHERWISE SPECIFIED<br>ANGLES<br>MACH: 22 INCHES: 1/8<br>BRND: 23 INCHES: 3<br>DO NOT SCALE DRAWING |                    |           |                                 |                   | BRAN      | D        |
| PROPOSAL NUMBER<br>SALES ORDER NO. | THE INFORMATION CONTAINED IN<br>THIS DRAWING IS THE SOLE PROPERTY<br>OF MIRATECH GROUP, LLC. ANY |                                                                                                                                                                                                            |                    |           | TSC25SL-25CF-1<br>Sales Drawing |                   |           |          |
| CUSTOMER P.O.                      | REPRODUCTION IN PART OR AS A<br>WHOLE WITHOUT THE WRITTEN<br>PERMISSION OF MIRATECH              | DRAWN<br>JCO                                                                                                                                                                                               | DATE<br>05/24/2019 | DRAW      | VING                            | TSC25SL-25CF-1 SD |           | REV<br>O |
| COSTOMERT.O.                       | GROUP, LLC IS PROHIBITED.                                                                        | REVIEWED BY<br>CAC                                                                                                                                                                                         | DATE<br>05/24/2019 | SIZE<br>A | SCALE 1:6                       | WEIGHT: 30 lb     | SHEET 1 O | F1       |