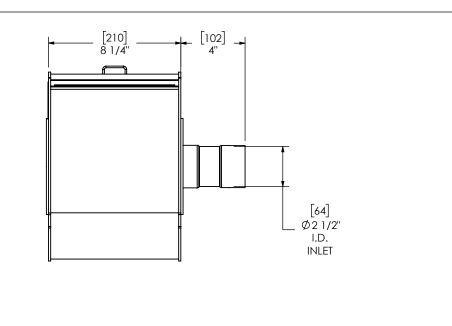

## NOTES:

 DO NOT USE EQUIPMENT TO SUPPORT OTHER PARTS OF THE EXHAUST SYSTEM WITHOUT PROPER REINFORCEMENT

## MATERIAL CONSTRUCTION:

ALUMINIZED STEEL

## PAINT:

HIGH TEMPERATURE BLACK
(MIRATECH COATING SYSTEM 5)

|                                    |                                                                                                  | 1                                                                                                                                                                                                          |                    |           |                                 | IRALECH           | 6.        |          |
|------------------------------------|--------------------------------------------------------------------------------------------------|------------------------------------------------------------------------------------------------------------------------------------------------------------------------------------------------------------|--------------------|-----------|---------------------------------|-------------------|-----------|----------|
| PROJECT NAME                       | PROPRIETARY AND CONFIDENTIAL                                                                     | DIMENSIONS ARE APPROXIMATE<br>IN INCHES UNLESS<br>OTHERWISE SPECIFIED<br>DIMENSIONAL TOLERANCES UNLESS OTHERWISE SPECIFIED<br>ANGLES<br>MACH: 22 INCHES: 1/8<br>BRND: 23 INCHES: 3<br>DO NOT SCALE DRAWING |                    |           |                                 |                   | BRAN      | D        |
| PROPOSAL NUMBER<br>SALES ORDER NO. | THE INFORMATION CONTAINED IN<br>THIS DRAWING IS THE SOLE PROPERTY<br>OF MIRATECH GROUP, LLC. ANY |                                                                                                                                                                                                            |                    |           | TSC25SL-25CF-1<br>Sales Drawing |                   |           |          |
| CUSTOMER P.O.                      | REPRODUCTION IN PART OR AS A<br>WHOLE WITHOUT THE WRITTEN<br>PERMISSION OF MIRATECH              | DRAWN<br>JCO                                                                                                                                                                                               | DATE<br>05/24/2019 | DRAW      | VING                            | TSC25SL-25CF-1 SD |           | REV<br>O |
| COSTOMERT.O.                       | GROUP, LLC IS PROHIBITED.                                                                        | REVIEWED BY<br>CAC                                                                                                                                                                                         | DATE<br>05/24/2019 | SIZE<br>A | SCALE 1:6                       | WEIGHT: 30 lb     | SHEET 1 O | F1       |