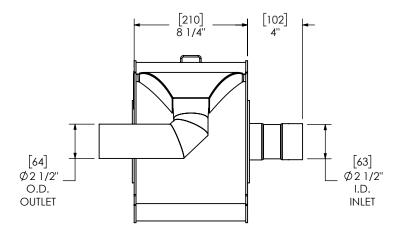

|                    |                                  |                                                                        | _         |             |                                   |           |          |
|--------------------|----------------------------------|------------------------------------------------------------------------|-----------|-------------|-----------------------------------|-----------|----------|
|                    |                                  |                                                                        |           | iii.<br>Mam | IRALECH                           | 611       |          |
| \L                 | IN INCHE                         | E APPROXIMATE<br>S UNLESS<br>E SPECIFIED                               |           |             | IRricceii                         | BRAN      | D*       |
| N<br>RTY<br>Y<br>A | ANGLES<br>MACH: ±2°<br>BEND: ±3° | UNLESS OTHERWISE SPECIFIED  INCHES: ±1/8  MILLIMETERS: ±3  ALE DRAWING |           |             | 225TL-25CF25TS-1<br>Sales Drawing |           |          |
| А                  | DRAWN<br>RFV                     | 5/30/2019                                                              | DRAV      |             | C25TL-25CF25TS-1 \$D              |           | REV<br>0 |
|                    | REVIEWED BY<br>CAC               | DATE<br>5/30/2019                                                      | SIZE<br>A | SCALE 1:7   | WEIGHT: 32 lb                     | SHEET 1 O | F 1      |