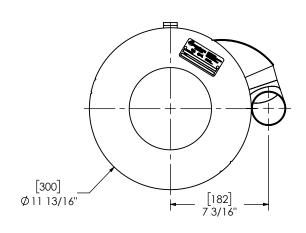

|                    |                                  |                                                                        | _         |             |                                   |           |          |
|--------------------|----------------------------------|------------------------------------------------------------------------|-----------|-------------|-----------------------------------|-----------|----------|
|                    |                                  |                                                                        |           | iii.<br>Mam | IRALECH                           | 611       |          |
| \L                 | IN INCHE                         | E APPROXIMATE<br>S UNLESS<br>E SPECIFIED                               |           |             | IRricceii                         | BRAN      | D*       |
| N<br>RTY<br>Y<br>A | ANGLES<br>MACH: ±2°<br>BEND: ±3° | UNLESS OTHERWISE SPECIFIED  INCHES: ±1/8  MILLIMETERS: ±3  ALE DRAWING |           |             | 225TL-25CF25TS-1<br>Sales Drawing |           |          |
| А                  | DRAWN<br>RFV                     | 5/30/2019                                                              | DRAV      |             | C25TL-25CF25TS-1 \$D              |           | REV<br>0 |
|                    | REVIEWED BY<br>CAC               | DATE<br>5/30/2019                                                      | SIZE<br>A | SCALE 1:7   | WEIGHT: 32 lb                     | SHEET 1 O | F 1      |