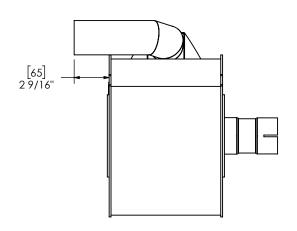

|                    |                                  |                                                                        | _         |             |                                   |           |          |
|--------------------|----------------------------------|------------------------------------------------------------------------|-----------|-------------|-----------------------------------|-----------|----------|
|                    |                                  |                                                                        |           | iii.<br>Mam | IRALECH                           | 611       |          |
| \L                 | IN INCHE                         | E APPROXIMATE<br>S UNLESS<br>E SPECIFIED                               |           |             | IRricceii                         | BRAN      | D*       |
| N<br>RTY<br>Y<br>A | ANGLES<br>MACH: ±2°<br>BEND: ±3° | UNLESS OTHERWISE SPECIFIED  INCHES: ±1/8  MILLIMETERS: ±3  ALE DRAWING |           |             | 225TL-25CF25TS-1<br>Sales Drawing |           |          |
| А                  | DRAWN<br>RFV                     | 5/30/2019                                                              | DRAV      |             | C25TL-25CF25TS-1 \$D              |           | REV<br>0 |
|                    | REVIEWED BY<br>CAC               | DATE<br>5/30/2019                                                      | SIZE<br>A | SCALE 1:7   | WEIGHT: 32 lb                     | SHEET 1 O | F 1      |