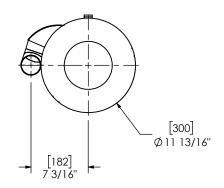

WIND MIRALECH

TSC25TR-25CF25TS-1

**Sales Drawing** 

WEIGHT: 32 lb

SHEET 1 OF 1

TSC25TR-25CF25TS-1 SD

SCALE 1:12

## NOTES:

 DO NOT USE EQUIPMENT TO SUPPORT OTHER PARTS OF THE EXHAUST SYSTEM WITHOUT PROPER REINFORCEMENT

## MATERIAL CONSTRUCTION:

ALUMINIZED STEEL

## PAINT:

HIGH TEMPERATURE BLACK
 (MIRATECH COATING SYSTEM 5)

| PROJECT NAME    | PROPRIETARY AND CONFIDENTIAL                                                                                                                                             | DIMENSIONS ARE APPROXIMATE<br>IN INCHES UNLESS<br>OTHERWISE SPECIFIED |                                                          |
|-----------------|--------------------------------------------------------------------------------------------------------------------------------------------------------------------------|-----------------------------------------------------------------------|----------------------------------------------------------|
| PROPOSAL NUMBER | THE INFORMATION CONTAINED IN THIS DRAWING IS THE SOLE PROPERTY OF MIRATECH GROUP, LLC. ANY REPRODUCTION IN PART OR AS A WHOLE WITHOUT THE WRITTEN PERMISSION OF MIRATECH |                                                                       | UNLESS OTHERWISE SPECIFIE  INCHES: ±1/8  MILLIMETERS: ±3 |
| SALES ORDER NO. |                                                                                                                                                                          |                                                                       | ALE DRAWING<br>DATE<br>5/30/2019                         |
| CUSTOMER P.O.   |                                                                                                                                                                          | REVIEWED BY<br>CAC                                                    | DATE 5/30/2019                                           |