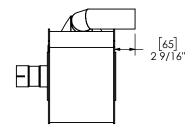

WIND MIRALECH

TSC25TR-25CF25TS-1

**Sales Drawing** 

WEIGHT: 32 lb

SHEET 1 OF 1

TSC25TR-25CF25TS-1 SD

SCALE 1:12

## NOTES:

 DO NOT USE EQUIPMENT TO SUPPORT OTHER PARTS OF THE EXHAUST SYSTEM WITHOUT PROPER REINFORCEMENT

## MATERIAL CONSTRUCTION:

ALUMINIZED STEEL

## PAINT:

HIGH TEMPERATURE BLACK
 (MIRATECH COATING SYSTEM 5)

| PROJECT NAME    | PROPRIETARY AND CONFIDENTIAL                                                                                                                                             | DIMENSIONS ARE APPROXIMATE<br>IN INCHES UNLESS<br>OTHERWISE SPECIFIED |                                                          |
|-----------------|--------------------------------------------------------------------------------------------------------------------------------------------------------------------------|-----------------------------------------------------------------------|----------------------------------------------------------|
| PROPOSAL NUMBER | THE INFORMATION CONTAINED IN THIS DRAWING IS THE SOLE PROPERTY OF MIRATECH GROUP, LLC. ANY REPRODUCTION IN PART OR AS A WHOLE WITHOUT THE WRITTEN PERMISSION OF MIRATECH |                                                                       | UNLESS OTHERWISE SPECIFIE  INCHES: ±1/8  MILLIMETERS: ±3 |
| SALES ORDER NO. |                                                                                                                                                                          |                                                                       | ALE DRAWING<br>DATE<br>5/30/2019                         |
| CUSTOMER P.O.   |                                                                                                                                                                          | REVIEWED BY<br>CAC                                                    | DATE 5/30/2019                                           |