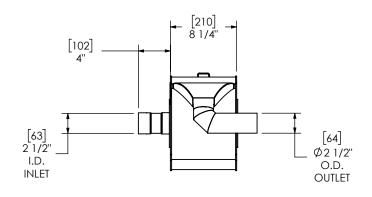

WIND MIRALECH

TSC25TR-25CF25TS-1

**Sales Drawing** 

WEIGHT: 32 lb

SHEET 1 OF 1

TSC25TR-25CF25TS-1 SD

SCALE 1:12

## NOTES:

 DO NOT USE EQUIPMENT TO SUPPORT OTHER PARTS OF THE EXHAUST SYSTEM WITHOUT PROPER REINFORCEMENT

## MATERIAL CONSTRUCTION:

ALUMINIZED STEEL

## PAINT:

HIGH TEMPERATURE BLACK
 (MIRATECH COATING SYSTEM 5)

| PROJECT NAME    | PROPRIETARY AND CONFIDENTIAL                                                                                                                                             | DIMENSIONS ARE APPROXIMATE<br>IN INCHES UNLESS<br>OTHERWISE SPECIFIED |                                                          |
|-----------------|--------------------------------------------------------------------------------------------------------------------------------------------------------------------------|-----------------------------------------------------------------------|----------------------------------------------------------|
| PROPOSAL NUMBER | THE INFORMATION CONTAINED IN THIS DRAWING IS THE SOLE PROPERTY OF MIRATECH GROUP, LLC. ANY REPRODUCTION IN PART OR AS A WHOLE WITHOUT THE WRITTEN PERMISSION OF MIRATECH |                                                                       | UNLESS OTHERWISE SPECIFIE  INCHES: ±1/8  MILLIMETERS: ±3 |
| SALES ORDER NO. |                                                                                                                                                                          |                                                                       | ALE DRAWING<br>DATE<br>5/30/2019                         |
| CUSTOMER P.O.   |                                                                                                                                                                          | REVIEWED BY<br>CAC                                                    | DATE 5/30/2019                                           |