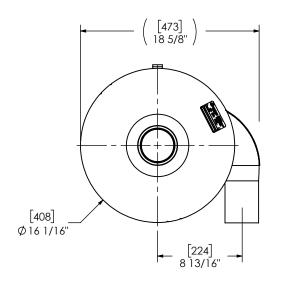

## NOTES:

• DO NOT USE EQUIPMENT TO SUPPORT OTHER PARTS OF THE EXHAUST SYSTEM WITHOUT PROPER REINFORCEMENT

## MATERIAL CONSTRUCTION:

ALUMINIZED STEEL

## PAINT:

• HIGH TEMPERATURE BLACK (MIRATECH COATING SYSTEM 5)

| PROJECT NAME    | PROPRIETARY AND CONFIDENTIAL                                                                                                                                                                                                                                                                                                                                                                                                                                                                                                                                                                                                                                                                                                                                                                                                                                                                                                                                                                                                                                                                                                                                                                                                                                                                                                                                                                                                                                                                                                                                                                                                                                                                                                                                                                                                                                                                                                                                                                                                                                                                                                  | DIMENSIONS ARE APPROXIMATE IN INCHES UNLESS OTHERWISE SPECIFIED |                                                             |     |
|-----------------|-------------------------------------------------------------------------------------------------------------------------------------------------------------------------------------------------------------------------------------------------------------------------------------------------------------------------------------------------------------------------------------------------------------------------------------------------------------------------------------------------------------------------------------------------------------------------------------------------------------------------------------------------------------------------------------------------------------------------------------------------------------------------------------------------------------------------------------------------------------------------------------------------------------------------------------------------------------------------------------------------------------------------------------------------------------------------------------------------------------------------------------------------------------------------------------------------------------------------------------------------------------------------------------------------------------------------------------------------------------------------------------------------------------------------------------------------------------------------------------------------------------------------------------------------------------------------------------------------------------------------------------------------------------------------------------------------------------------------------------------------------------------------------------------------------------------------------------------------------------------------------------------------------------------------------------------------------------------------------------------------------------------------------------------------------------------------------------------------------------------------------|-----------------------------------------------------------------|-------------------------------------------------------------|-----|
| PROPOSAL NUMBER | THE INFORMATION CONTAINED IN THIS DRAWING IS THE SOLE PROPERTY OF MIRATECH GROUP, LLC. ANY DEEP ON AS A DEEP ON A DEEP | ANGLES<br>MACH: ±2°                                             | UNLESS OTHERWISE SPECIFIED  INCHES: \$1/8  MILLIMETERS: \$3 | 5   |
| SALES ORDER NO. |                                                                                                                                                                                                                                                                                                                                                                                                                                                                                                                                                                                                                                                                                                                                                                                                                                                                                                                                                                                                                                                                                                                                                                                                                                                                                                                                                                                                                                                                                                                                                                                                                                                                                                                                                                                                                                                                                                                                                                                                                                                                                                                               | DO NOT SCA<br>DRAWN<br>SAC                                      | ALE DRAWING<br>DATE<br>05/24/2019                           | DR  |
| CUSTOMER P.O.   |                                                                                                                                                                                                                                                                                                                                                                                                                                                                                                                                                                                                                                                                                                                                                                                                                                                                                                                                                                                                                                                                                                                                                                                                                                                                                                                                                                                                                                                                                                                                                                                                                                                                                                                                                                                                                                                                                                                                                                                                                                                                                                                               | REVIEWED BY                                                     | DATE                                                        | SIZ |