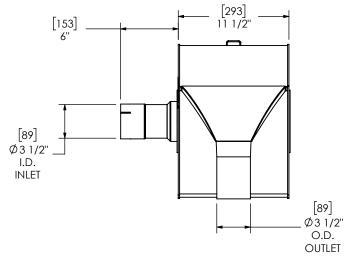

## NOTES:

• DO NOT USE EQUIPMENT TO SUPPORT OTHER PARTS OF THE EXHAUST SYSTEM WITHOUT PROPER REINFORCEMENT

## MATERIAL CONSTRUCTION:

ALUMINIZED STEEL

## PAINT:

• HIGH TEMPERATURE BLACK (MIRATECH COATING SYSTEM 5)

| PROJECT NAME    | PROPRIETARY AND CONFIDENTIAL                                                                                                                                                                                                                                                                                                                                                                                                                                                                                                                                                                                                                                                                                                                                                                                                                                                                                                                                                                                                                                                                                                                                                                                                                                                                                                                                                                                                                                                                                                                                                                                                                                                                                                                                                                                                                                                                                                                                                                                                                                                                                                  | DIMENSIONS ARE APPROXIMATE IN INCHES UNLESS OTHERWISE SPECIFIED |                                                             |     |
|-----------------|-------------------------------------------------------------------------------------------------------------------------------------------------------------------------------------------------------------------------------------------------------------------------------------------------------------------------------------------------------------------------------------------------------------------------------------------------------------------------------------------------------------------------------------------------------------------------------------------------------------------------------------------------------------------------------------------------------------------------------------------------------------------------------------------------------------------------------------------------------------------------------------------------------------------------------------------------------------------------------------------------------------------------------------------------------------------------------------------------------------------------------------------------------------------------------------------------------------------------------------------------------------------------------------------------------------------------------------------------------------------------------------------------------------------------------------------------------------------------------------------------------------------------------------------------------------------------------------------------------------------------------------------------------------------------------------------------------------------------------------------------------------------------------------------------------------------------------------------------------------------------------------------------------------------------------------------------------------------------------------------------------------------------------------------------------------------------------------------------------------------------------|-----------------------------------------------------------------|-------------------------------------------------------------|-----|
| PROPOSAL NUMBER | THE INFORMATION CONTAINED IN THIS DRAWING IS THE SOLE PROPERTY OF MIRATECH GROUP, LLC. ANY DEEP ON AS A DEEP ON A DEEP | ANGLES<br>MACH: ±2°                                             | UNLESS OTHERWISE SPECIFIED  INCHES: \$1/8  MILLIMETERS: \$3 | 5   |
| SALES ORDER NO. |                                                                                                                                                                                                                                                                                                                                                                                                                                                                                                                                                                                                                                                                                                                                                                                                                                                                                                                                                                                                                                                                                                                                                                                                                                                                                                                                                                                                                                                                                                                                                                                                                                                                                                                                                                                                                                                                                                                                                                                                                                                                                                                               | DO NOT SCA<br>DRAWN<br>SAC                                      | ALE DRAWING<br>DATE<br>05/24/2019                           | DR  |
| CUSTOMER P.O.   |                                                                                                                                                                                                                                                                                                                                                                                                                                                                                                                                                                                                                                                                                                                                                                                                                                                                                                                                                                                                                                                                                                                                                                                                                                                                                                                                                                                                                                                                                                                                                                                                                                                                                                                                                                                                                                                                                                                                                                                                                                                                                                                               | REVIEWED BY                                                     | DATE                                                        | SIZ |