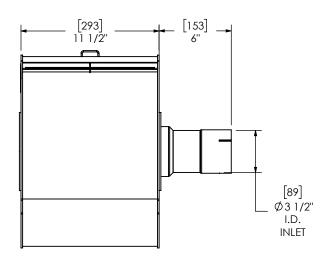

## NOTES:

 DO NOT USE EQUIPMENT TO SUPPORT OTHER PARTS OF THE EXHAUST SYSTEM WITHOUT PROPER REINFORCEMENT

## MATERIAL CONSTRUCTION:

ALUMINIZED STEEL

## PAINT:

HIGH TEMPERATURE BLACK
(MIRATECH COATING SYSTEM 5)

|                                    |                                                                                                  | <b>.</b>                                                                                                                                              |                    |           |           | IRALECH                        | 6.         |          |
|------------------------------------|--------------------------------------------------------------------------------------------------|-------------------------------------------------------------------------------------------------------------------------------------------------------|--------------------|-----------|-----------|--------------------------------|------------|----------|
| PROJECT NAME                       | PROPRIETARY AND CONFIDENTIAL                                                                     | DIMENSIONS ARE APPROXIMATE<br>IN INCHES UNLESS<br>OTHERWISE SPECIFIED<br>MAGLES<br>MACH: 22 INCHES: 1/8<br>BRDD: 23 INCHES: 3<br>DO NOT SCALE DRAWING |                    |           |           |                                | BRAN       | Do       |
| PROPOSAL NUMBER<br>SALES ORDER NO. | THE INFORMATION CONTAINED IN<br>THIS DRAWING IS THE SOLE PROPERTY<br>OF MIRATECH GROUP, LLC. ANY |                                                                                                                                                       |                    |           | -         | SC35SL-35CF-1<br>Sales Drawing |            |          |
| CUSTOMER P.O.                      | PERMISSION OF MIRATECH                                                                           | DRAWN<br>JCO                                                                                                                                          | DATE<br>05/28/2019 | DRAV      | VING      | TSC35SL-35CF-1 SD              |            | REV<br>O |
| CUSTOMERT .O.                      | GROUP, LLC IS PROHIBITED.                                                                        | REVIEWED BY<br>CAC                                                                                                                                    | DATE<br>05/28/2019 | SIZE<br>A | SCALE 1:8 | WEIGHT: 56 lb                  | SHEET 1 OI | F 1      |