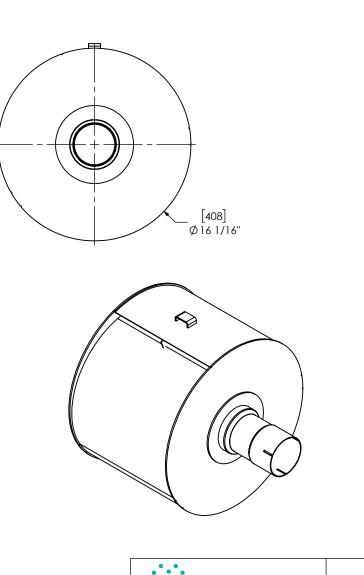

## NOTES:

 DO NOT USE EQUIPMENT TO SUPPORT OTHER PARTS OF THE EXHAUST SYSTEM WITHOUT PROPER REINFORCEMENT

## MATERIAL CONSTRUCTION:

ALUMINIZED STEEL

## PAINT:

HIGH TEMPERATURE BLACK
(MIRATECH COATING SYSTEM 5)

|                                    |                                                                                                  | <b>.</b>                                                                                                                                              |                    |           |           | IRALECH                        | 6.         |          |
|------------------------------------|--------------------------------------------------------------------------------------------------|-------------------------------------------------------------------------------------------------------------------------------------------------------|--------------------|-----------|-----------|--------------------------------|------------|----------|
| PROJECT NAME                       | PROPRIETARY AND CONFIDENTIAL                                                                     | DIMENSIONS ARE APPROXIMATE<br>IN INCHES UNLESS<br>OTHERWISE SPECIFIED<br>MAGLES<br>MACH: 22 INCHES: 1/8<br>BRDD: 23 INCHES: 3<br>DO NOT SCALE DRAWING |                    |           |           |                                | BRAN       | Do       |
| PROPOSAL NUMBER<br>SALES ORDER NO. | THE INFORMATION CONTAINED IN<br>THIS DRAWING IS THE SOLE PROPERTY<br>OF MIRATECH GROUP, LLC. ANY |                                                                                                                                                       |                    |           | -         | SC35SL-35CF-1<br>Sales Drawing |            |          |
| CUSTOMER P.O.                      | PERMISSION OF MIRATECH                                                                           | DRAWN<br>JCO                                                                                                                                          | DATE<br>05/28/2019 | DRAV      | VING      | TSC35SL-35CF-1 SD              |            | REV<br>O |
| CUSTOMERT .O.                      | GROUP, LLC IS PROHIBITED.                                                                        | REVIEWED BY<br>CAC                                                                                                                                    | DATE<br>05/28/2019 | SIZE<br>A | SCALE 1:8 | WEIGHT: 56 lb                  | SHEET 1 OI | F 1      |