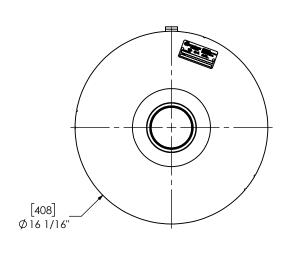

DIMENSIONS ARE APPROXIMATE IN INCHES UNLESS OTHERWISE SPECIFIED

DIMENSIONAL TOLERANCES UNLESS OTHERWISE SPECIFIED
ANGLES
ANGLES INCHES: \$1/8
BEND: \$3\* MILLIMETERS: \$3
DO NOT SCALE DRAWING
DRAWN DATE JCO 05/29/2019 REVIEWED BY