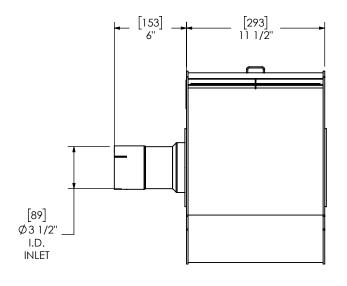

DIMENSIONS ARE APPROXIMATE IN INCHES UNLESS OTHERWISE SPECIFIED

DIMENSIONAL TOLERANCES UNLESS OTHERWISE SPECIFIED
ANGLES
ANGLES INCHES: \$1/8
BEND: \$3\* MILLIMETERS: \$3
DO NOT SCALE DRAWING
DRAWN DATE JCO 05/29/2019 REVIEWED BY