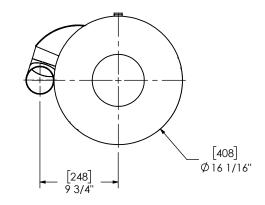

## PAINT:

HIGH TEMPERATURE BLACK
(MIRATECH COATING SYSTEM 5)

| [aaa.usat       |                                                                   |                                                                       |                                                               |           |            | IRALECH                              | <b>6</b> ul  |
|-----------------|-------------------------------------------------------------------|-----------------------------------------------------------------------|---------------------------------------------------------------|-----------|------------|--------------------------------------|--------------|
| PROJECT NAME    | PROPRIETARY AND CONFIDENTIAL                                      | DIMENSIONS ARE APPROXIMATE<br>IN INCHES UNLESS<br>OTHERWISE SPECIFIED |                                                               |           |            |                                      | BRAND®       |
| PROPOSAL NUMBER | THE INFORMATION CONTAINED IN<br>THIS DRAWING IS THE SOLE PROPERTY | DIMENSIONAL TOLERANCES<br>ANGLES<br>MACH: ±2*                         | UNLESS OTHERWISE SPECIFIED<br>INCHES: ±1/8<br>MILLIMETERS: ±3 |           |            | 35TR-35CF35TS-1<br>Sales Drawing     |              |
| SALES ORDER NO. | WHOLE WITHOUT THE WRITTEN                                         | DRAWN                                                                 |                                                               | DRAV      | VING       | •                                    | REV          |
| CUSTOMER P.O.   | PERMISSION OF MIRATECH<br>GROUP, LLC IS PROHIBITED.               | SAC<br>REVIEWED BY<br>CAC                                             | 5/30/2019<br>DATE<br>5/30/2019                                | SIZE<br>A | SCALE 1:12 | C35TR-35CF35TS-1 SD<br>WEIGHT: 60 lb | SHEET 1 OF 1 |