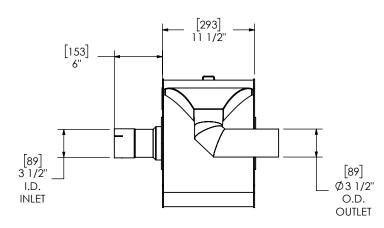

## NOTES:

 DO NOT USE EQUIPMENT TO SUPPORT OTHER PARTS OF THE EXHAUST SYSTEM WITHOUT PROPER REINFORCEMENT

## MATERIAL CONSTRUCTION:

ALUMINIZED STEEL

## PAINT:

HIGH TEMPERATURE BLACK
(MIRATECH COATING SYSTEM 5)

| [aaa.usat       |                                                                   |                                                                       |                                                               |           |            | IRALECH                              | <b>6</b> ul  |
|-----------------|-------------------------------------------------------------------|-----------------------------------------------------------------------|---------------------------------------------------------------|-----------|------------|--------------------------------------|--------------|
| PROJECT NAME    | PROPRIETARY AND CONFIDENTIAL                                      | DIMENSIONS ARE APPROXIMATE<br>IN INCHES UNLESS<br>OTHERWISE SPECIFIED |                                                               |           |            |                                      | BRAND®       |
| PROPOSAL NUMBER | THE INFORMATION CONTAINED IN<br>THIS DRAWING IS THE SOLE PROPERTY | DIMENSIONAL TOLERANCES<br>ANGLES<br>MACH: ±2*                         | UNLESS OTHERWISE SPECIFIED<br>INCHES: ±1/8<br>MILLIMETERS: ±3 |           |            | 35TR-35CF35TS-1<br>Sales Drawing     |              |
| SALES ORDER NO. | WHOLE WITHOUT THE WRITTEN                                         | DRAWN                                                                 |                                                               | DRAV      | VING       | •                                    | REV          |
| CUSTOMER P.O.   | PERMISSION OF MIRATECH<br>GROUP, LLC IS PROHIBITED.               | SAC<br>REVIEWED BY<br>CAC                                             | 5/30/2019<br>DATE<br>5/30/2019                                | SIZE<br>A | SCALE 1:12 | C35TR-35CF35TS-1 SD<br>WEIGHT: 60 lb | SHEET 1 OF 1 |