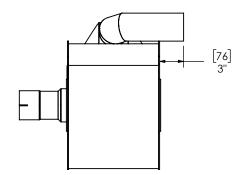

## PAINT:

HIGH TEMPERATURE BLACK
(MIRATECH COATING SYSTEM 5)

| [aaa.usat       |                                                                   |                                                                       |                                                               |           |            | IRALECH                              | <b>6</b> ul  |
|-----------------|-------------------------------------------------------------------|-----------------------------------------------------------------------|---------------------------------------------------------------|-----------|------------|--------------------------------------|--------------|
| PROJECT NAME    | PROPRIETARY AND CONFIDENTIAL                                      | DIMENSIONS ARE APPROXIMATE<br>IN INCHES UNLESS<br>OTHERWISE SPECIFIED |                                                               |           |            |                                      | BRAND®       |
| PROPOSAL NUMBER | THE INFORMATION CONTAINED IN<br>THIS DRAWING IS THE SOLE PROPERTY | DIMENSIONAL TOLERANCES<br>ANGLES<br>MACH: ±2*                         | UNLESS OTHERWISE SPECIFIED<br>INCHES: ±1/8<br>MILLIMETERS: ±3 |           |            | 35TR-35CF35TS-1<br>Sales Drawing     |              |
| SALES ORDER NO. | WHOLE WITHOUT THE WRITTEN                                         | DRAWN                                                                 |                                                               | DRAV      | VING       | •                                    | REV          |
| CUSTOMER P.O.   | PERMISSION OF MIRATECH<br>GROUP, LLC IS PROHIBITED.               | SAC<br>REVIEWED BY<br>CAC                                             | 5/30/2019<br>DATE<br>5/30/2019                                | SIZE<br>A | SCALE 1:12 | C35TR-35CF35TS-1 SD<br>WEIGHT: 60 lb | SHEET 1 OF 1 |