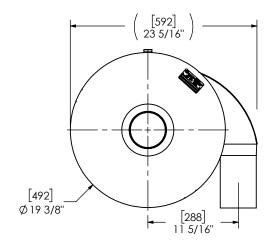

## MATERIAL CONSTRUCTION:

ALUMINIZED STEEL

## PAINT:

• HIGH TEMPERATURE BLACK (MIRATECH COATING SYSTEM 5)

|                 |                                                                                    |                                                                 | ,                   |      |                                  |                     |              |  |
|-----------------|------------------------------------------------------------------------------------|-----------------------------------------------------------------|---------------------|------|----------------------------------|---------------------|--------------|--|
|                 |                                                                                    |                                                                 |                     |      | ii.                              | IRALECH             | 61           |  |
| PROJECT NAME    | PROPRIETARY AND CONFIDENTIAL                                                       | DIMENSIONS ARE APPROXIMATE IN INCHES UNLESS OTHERWISE SPECIFIED |                     |      | IIIIRACECA                       |                     | BRAND*       |  |
| PROPOSAL NUMBER | THE INFORMATION CONTAINED IN THIS DRAWING IS THE SOLE PROPERTY                     | DIMENSIONAL TOLERANCES UNLESS OTHERWISE SPECIFIED ANGLES        |                     |      | TSC45PR-45CF45TS-1 Sales Drawing |                     |              |  |
| SALES ORDER NO. | OF MIRATECH GROUP, LLC. ANY REPRODUCTION IN PART OR AS A WHOLE WITHOUT THE WRITTEN | DRAWN                                                           | ALE DRAWING<br>DATE | DRAV | VING                             |                     | REV          |  |
| CUSTOMER P.O.   | PERMISSION OF MIRATECH                                                             | SAC                                                             | 05/24/2019          |      |                                  | C45PR-45CF45TS-1 SD | 0            |  |
|                 | GROUP, LLC IS PROHIBITED.                                                          | REVIEWED BY<br>CAC                                              | DATE<br>05/24/2019  | SIZE | SCALE 1:12                       | WEIGHT: 78 lb       | SHEET 1 OF 1 |  |