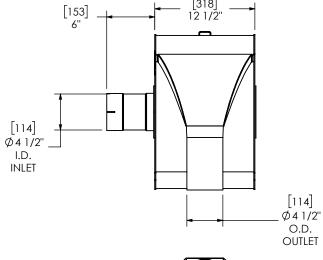

## MATERIAL CONSTRUCTION:

ALUMINIZED STEEL

## PAINT:

• HIGH TEMPERATURE BLACK (MIRATECH COATING SYSTEM 5)

|                 |                                                                                    |                                                                 | ,                   |      |                                  |                     |              |  |
|-----------------|------------------------------------------------------------------------------------|-----------------------------------------------------------------|---------------------|------|----------------------------------|---------------------|--------------|--|
|                 |                                                                                    |                                                                 |                     |      | ii.                              | IRALECH             | 61           |  |
| PROJECT NAME    | PROPRIETARY AND CONFIDENTIAL                                                       | DIMENSIONS ARE APPROXIMATE IN INCHES UNLESS OTHERWISE SPECIFIED |                     |      | IIIIRACECA                       |                     | BRAND*       |  |
| PROPOSAL NUMBER | THE INFORMATION CONTAINED IN THIS DRAWING IS THE SOLE PROPERTY                     | DIMENSIONAL TOLERANCES UNLESS OTHERWISE SPECIFIED ANGLES        |                     |      | TSC45PR-45CF45TS-1 Sales Drawing |                     |              |  |
| SALES ORDER NO. | OF MIRATECH GROUP, LLC. ANY REPRODUCTION IN PART OR AS A WHOLE WITHOUT THE WRITTEN | DRAWN                                                           | ALE DRAWING<br>DATE | DRAV | VING                             |                     | REV          |  |
| CUSTOMER P.O.   | PERMISSION OF MIRATECH                                                             | SAC                                                             | 05/24/2019          |      |                                  | C45PR-45CF45TS-1 SD | 0            |  |
|                 | GROUP, LLC IS PROHIBITED.                                                          | REVIEWED BY<br>CAC                                              | DATE<br>05/24/2019  | SIZE | SCALE 1:12                       | WEIGHT: 78 lb       | SHEET 1 OF 1 |  |