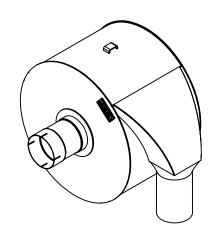

## MATERIAL CONSTRUCTION:

ALUMINIZED STEEL

## PAINT:

• HIGH TEMPERATURE BLACK (MIRATECH COATING SYSTEM 5)

|                 |                                                                                    |                                                                 | ,                   |      |                                  |                     |              |  |
|-----------------|------------------------------------------------------------------------------------|-----------------------------------------------------------------|---------------------|------|----------------------------------|---------------------|--------------|--|
|                 |                                                                                    |                                                                 |                     |      | ii.                              | IRALECH             | 61           |  |
| PROJECT NAME    | PROPRIETARY AND CONFIDENTIAL                                                       | DIMENSIONS ARE APPROXIMATE IN INCHES UNLESS OTHERWISE SPECIFIED |                     |      | IIIIRACECA                       |                     | BRAND*       |  |
| PROPOSAL NUMBER | THE INFORMATION CONTAINED IN THIS DRAWING IS THE SOLE PROPERTY                     | DIMENSIONAL TOLERANCES UNLESS OTHERWISE SPECIFIED ANGLES        |                     |      | TSC45PR-45CF45TS-1 Sales Drawing |                     |              |  |
| SALES ORDER NO. | OF MIRATECH GROUP, LLC. ANY REPRODUCTION IN PART OR AS A WHOLE WITHOUT THE WRITTEN | DRAWN                                                           | ALE DRAWING<br>DATE | DRAV | VING                             |                     | REV          |  |
| CUSTOMER P.O.   | PERMISSION OF MIRATECH                                                             | SAC                                                             | 05/24/2019          |      |                                  | C45PR-45CF45TS-1 SD | 0            |  |
|                 | GROUP, LLC IS PROHIBITED.                                                          | REVIEWED BY<br>CAC                                              | DATE<br>05/24/2019  | SIZE | SCALE 1:12                       | WEIGHT: 78 lb       | SHEET 1 OF 1 |  |