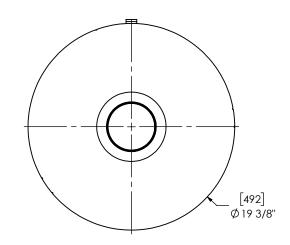

### NOTES:

• DO NOT USE EQUIPMENT TO SUPPORT OTHER PARTS OF THE EXHAUST SYSTEM WITHOUT PROPER REINFORCEMENT

## MATERIAL CONSTRUCTION:

• ALUMINIZED STEEL

### PAINT:

• HIGH TEMPERATURE BLACK (MIRATECH COATING SYSTEM 5)

| DDO IFOT NAME   |                                                                                                           |
|-----------------|-----------------------------------------------------------------------------------------------------------|
| PROJECT NAME    |                                                                                                           |
|                 | PROPRIETARY AND CONFIDENTIAL                                                                              |
| PROPOSAL NUMBER |                                                                                                           |
|                 | THE INFORMATION CONTAINED IN THIS DRAWING IS THE SOLE PROPERTY                                            |
| SALES ORDER NO. | OF MIRATECH GROUP, LLC. ANY REPRODUCTION IN PART OR AS A WHOLE WITHOUT THE WRITTEN PERMISSION OF MIRATECH |
| CUSTOMER P.O.   | GROUP, LLC IS PROHIBITED.                                                                                 |