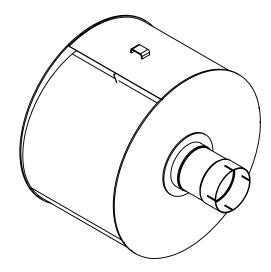

### NOTES:

• DO NOT USE EQUIPMENT TO SUPPORT OTHER PARTS OF THE EXHAUST SYSTEM WITHOUT PROPER REINFORCEMENT

## MATERIAL CONSTRUCTION:

• ALUMINIZED STEEL

### PAINT:

• HIGH TEMPERATURE BLACK (MIRATECH COATING SYSTEM 5)

| DDO IFOT NAME   |                                                                                                           |
|-----------------|-----------------------------------------------------------------------------------------------------------|
| PROJECT NAME    |                                                                                                           |
|                 | PROPRIETARY AND CONFIDENTIAL                                                                              |
| PROPOSAL NUMBER |                                                                                                           |
|                 | THE INFORMATION CONTAINED IN THIS DRAWING IS THE SOLE PROPERTY                                            |
| SALES ORDER NO. | OF MIRATECH GROUP, LLC. ANY REPRODUCTION IN PART OR AS A WHOLE WITHOUT THE WRITTEN PERMISSION OF MIRATECH |
| CUSTOMER P.O.   | GROUP, LLC IS PROHIBITED.                                                                                 |