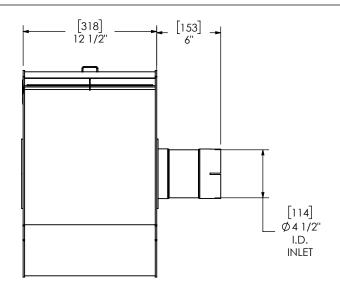

### NOTES:

• DO NOT USE EQUIPMENT TO SUPPORT OTHER PARTS OF THE EXHAUST SYSTEM WITHOUT PROPER REINFORCEMENT

## MATERIAL CONSTRUCTION:

• ALUMINIZED STEEL

### PAINT:

• HIGH TEMPERATURE BLACK (MIRATECH COATING SYSTEM 5)

| DDO IFOT NAME   |                                                                                                           |
|-----------------|-----------------------------------------------------------------------------------------------------------|
| PROJECT NAME    |                                                                                                           |
|                 | PROPRIETARY AND CONFIDENTIAL                                                                              |
| PROPOSAL NUMBER |                                                                                                           |
|                 | THE INFORMATION CONTAINED IN THIS DRAWING IS THE SOLE PROPERTY                                            |
| SALES ORDER NO. | OF MIRATECH GROUP, LLC. ANY REPRODUCTION IN PART OR AS A WHOLE WITHOUT THE WRITTEN PERMISSION OF MIRATECH |
| CUSTOMER P.O.   | GROUP, LLC IS PROHIBITED.                                                                                 |