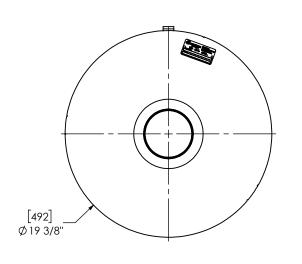

DIMENSIONS ARE APPROXIMATE IN INCHES UNLESS OTHERWISE SPECIFIED

DIMENSIONAL TOLERANCES UNLESS OTHERWISE SPECIFIED
ANGLES
ANCH: \$2\* | INCHES: \$1/8
BEND: \$3\* | MILLIMETERS: \$3
DO NOT SCALE DRAWING
DRAWN | DATE JCO 05/29/2019 REVIEWED BY