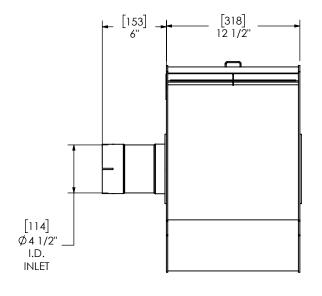

DIMENSIONS ARE APPROXIMATE IN INCHES UNLESS OTHERWISE SPECIFIED

DIMENSIONAL TOLERANCES UNLESS OTHERWISE SPECIFIED
ANGLES
ANCH: \$2\* | INCHES: \$1/8
BEND: \$3\* | MILLIMETERS: \$3
DO NOT SCALE DRAWING
DRAWN | DATE JCO 05/29/2019 REVIEWED BY