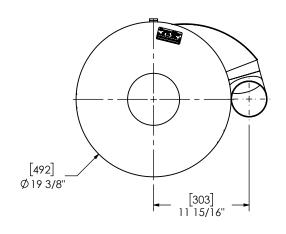

## NOTES:

 DO NOT USE EQUIPMENT TO SUPPORT OTHER PARTS OF THE EXHAUST SYSTEM WITHOUT PROPER REINFORCEMENT

## MATERIAL CONSTRUCTION:

ALUMINIZED STEEL

## PAINT:

HIGH TEMPERATURE BLACK
 (MIRATECH COATING SYSTEM 5)

| PROJECT NAME    | PROPRIETARY AND CONFIDENTIAL                                                                              | DIMENSIONS ARE APPROXIMATE IN INCHES UNLESS OTHERWISE SPECIFIED |                                                           | •    |
|-----------------|-----------------------------------------------------------------------------------------------------------|-----------------------------------------------------------------|-----------------------------------------------------------|------|
| PROPOSAL NUMBER | THE INFORMATION CONTAINED IN THIS DRAWING IS THE SOLE PROPERTY                                            | DIMENSIONAL TOLERANCES<br>ANGLES<br>MACH: ±2°                   | UNLESS OTHERWISE SPECIFIED  INCHES: ±1/8  MILLIMETERS: ±3 |      |
| SALES ORDER NO. | OF MIRATECH GROUP, LLC. ANY REPRODUCTION IN PART OR AS A WHOLE WITHOUT THE WRITTEN PERMISSION OF MIRATECH | DO NOT SC.<br>DRAWN<br>RFV                                      | ALE DRAWING<br>DATE<br>5/30/2019                          | DRAW |
| CUSTOMER P.O.   |                                                                                                           | REVIEWED BY                                                     | DATE                                                      | SIZE |