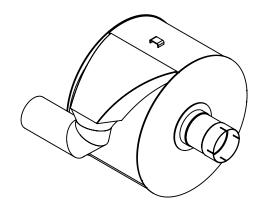

## NOTES:

 DO NOT USE EQUIPMENT TO SUPPORT OTHER PARTS OF THE EXHAUST SYSTEM WITHOUT PROPER REINFORCEMENT

## MATERIAL CONSTRUCTION:

ALUMINIZED STEEL

## PAINT:

HIGH TEMPERATURE BLACK
 (MIRATECH COATING SYSTEM 5)

| PROJECT NAME    | PROPRIETARY AND CONFIDENTIAL                                                                              | DIMENSIONS ARE APPROXIMATE IN INCHES UNLESS OTHERWISE SPECIFIED |                                                           | •    |
|-----------------|-----------------------------------------------------------------------------------------------------------|-----------------------------------------------------------------|-----------------------------------------------------------|------|
| PROPOSAL NUMBER | THE INFORMATION CONTAINED IN THIS DRAWING IS THE SOLE PROPERTY                                            | DIMENSIONAL TOLERANCES<br>ANGLES<br>MACH: ±2°                   | UNLESS OTHERWISE SPECIFIED  INCHES: ±1/8  MILLIMETERS: ±3 |      |
| SALES ORDER NO. | OF MIRATECH GROUP, LLC. ANY REPRODUCTION IN PART OR AS A WHOLE WITHOUT THE WRITTEN PERMISSION OF MIRATECH | DO NOT SC.<br>DRAWN<br>RFV                                      | ALE DRAWING<br>DATE<br>5/30/2019                          | DRAW |
| CUSTOMER P.O.   |                                                                                                           | REVIEWED BY                                                     | DATE                                                      | SIZE |