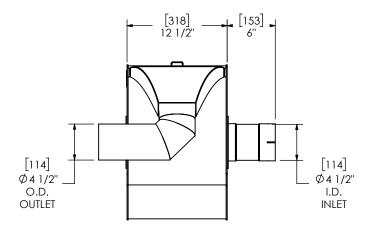

## NOTES:

 DO NOT USE EQUIPMENT TO SUPPORT OTHER PARTS OF THE EXHAUST SYSTEM WITHOUT PROPER REINFORCEMENT

## MATERIAL CONSTRUCTION:

ALUMINIZED STEEL

## PAINT:

HIGH TEMPERATURE BLACK
 (MIRATECH COATING SYSTEM 5)

| PROJECT NAME    | PROPRIETARY AND CONFIDENTIAL                                                                              | DIMENSIONS ARE APPROXIMATE IN INCHES UNLESS OTHERWISE SPECIFIED |                                                           | •    |
|-----------------|-----------------------------------------------------------------------------------------------------------|-----------------------------------------------------------------|-----------------------------------------------------------|------|
| PROPOSAL NUMBER | THE INFORMATION CONTAINED IN THIS DRAWING IS THE SOLE PROPERTY                                            | DIMENSIONAL TOLERANCES<br>ANGLES<br>MACH: ±2°                   | UNLESS OTHERWISE SPECIFIED  INCHES: ±1/8  MILLIMETERS: ±3 |      |
| SALES ORDER NO. | OF MIRATECH GROUP, LLC. ANY REPRODUCTION IN PART OR AS A WHOLE WITHOUT THE WRITTEN PERMISSION OF MIRATECH | DO NOT SC.<br>DRAWN<br>RFV                                      | ALE DRAWING<br>DATE<br>5/30/2019                          | DRAW |
| CUSTOMER P.O.   |                                                                                                           | REVIEWED BY                                                     | DATE                                                      | SIZE |