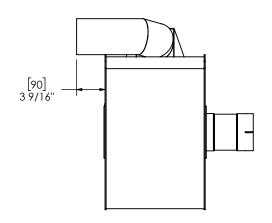

## NOTES:

 DO NOT USE EQUIPMENT TO SUPPORT OTHER PARTS OF THE EXHAUST SYSTEM WITHOUT PROPER REINFORCEMENT

## MATERIAL CONSTRUCTION:

ALUMINIZED STEEL

## PAINT:

HIGH TEMPERATURE BLACK
 (MIRATECH COATING SYSTEM 5)

| PROJECT NAME    | PROPRIETARY AND CONFIDENTIAL                                                                              | DIMENSIONS ARE APPROXIMATE IN INCHES UNLESS OTHERWISE SPECIFIED |                                                           | •    |
|-----------------|-----------------------------------------------------------------------------------------------------------|-----------------------------------------------------------------|-----------------------------------------------------------|------|
| PROPOSAL NUMBER | THE INFORMATION CONTAINED IN THIS DRAWING IS THE SOLE PROPERTY                                            | DIMENSIONAL TOLERANCES<br>ANGLES<br>MACH: ±2°                   | UNLESS OTHERWISE SPECIFIED  INCHES: ±1/8  MILLIMETERS: ±3 |      |
| SALES ORDER NO. | OF MIRATECH GROUP, LLC. ANY REPRODUCTION IN PART OR AS A WHOLE WITHOUT THE WRITTEN PERMISSION OF MIRATECH | DO NOT SC.<br>DRAWN<br>RFV                                      | ALE DRAWING<br>DATE<br>5/30/2019                          | DRAW |
| CUSTOMER P.O.   |                                                                                                           | REVIEWED BY                                                     | DATE                                                      | SIZE |